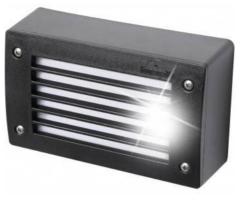

# FUMAGALLI EXTRALETI 200 GX53 3W LED beacon

### Ref. 4S2.000.000

Surface led beacon to install on walls and get a perfect lighting in gardens, buildings or interiors. Made of treated resin with an elegant design and easy installation.Available in neutral white (4000K) and CCT (3000K-4000K-6500K).3WLED GX534000K - CCT100-240V/AC350ImIP660pal Diffuser