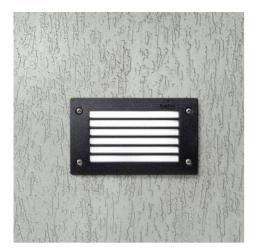

# FUMAGALLI EXTRALETI 200 GX53 3W LED beacon

### Ref. 4S2.000.000

Surface led beacon to install on walls and get a perfect lighting in gardens, buildings or interiors. Made of treated resin with an elegant design and easy installation.Available in neutral white (4000K) and CCT (3000K-4000K-6500K).3WLED GX534000K - CCT100-240V/AC350ImIP660pal Diffuser