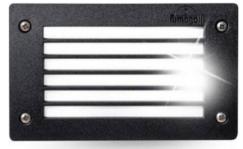

# FUMAGALLI EXTRALETI 200 GX53 3W LED beacon

### Ref. 4S2.000.000

Surface led beacon to install on walls and get a perfect lighting in gardens, buildings or interiors. Made of treated resin with an elegant design and easy installation.Available in neutral white (4000K) and CCT (3000K-4000K-6500K).3WLED GX534000K - CCT100-240V/AC350ImIP660pal Diffuser