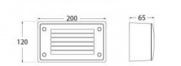

# FUMAGALLI EXTRALETI 200 GX53 3W LED beacon

### Ref. 4S2.000.000

Surface led beacon to install on walls and get a perfect lighting in gardens, buildings or interiors. Made of treated resin with an elegant design and easy installation.Available in neutral white (4000K) and CCT (3000K-4000K-6500K).3WLED GX534000K - CCT100-240V/AC350ImIP660pal Diffuser