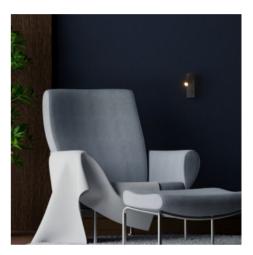

## **LED Reading Lamp 2W Adjustable**

## Ref. L220

Adjustablewall lamp 2W. Modern reading lamp available in white and black.2W3000K100-240V/AC130ImCREEIP20EAGLERISE