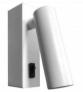

## **Product variants**

Reference Attributes

L220-N Colour - Black

L220-B Colour - White