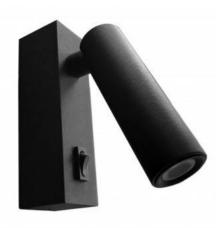

## **LED Reading Lamp 2W Adjustable**

## Ref. L220

Adjustablewall lamp 2W. Modern reading lamp available in white and black.2W3000K100-240V/AC130ImCREEIP20EAGLERISE

## **Product variants**

Reference Attributes

L220-N Colour - Black

L220-B Colour - White