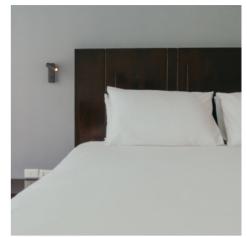

## **LED Reading Lamp 2W Adjustable**

## Ref. L220

Adjustablewall lamp 2W. Modern reading lamp available in white and black.2W3000K100-240V/AC130ImCREEIP20EAGLERISE

## **Product variants**

Reference Attributes

L220-N Colour - Black

L220-B Colour - White