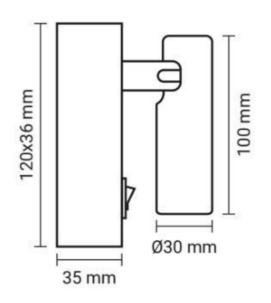

## **LED Reading Lamp 2W Adjustable**

## Ref. L220

Adjustablewall lamp 2W. Modern reading lamp available in white and black.2W3000K100-240V/AC130ImCREEIP20EAGLERISE

## Product data

| Hue               | Warm white                            |
|-------------------|---------------------------------------|
| Kelvin (K)        | 3000                                  |
| Lumens (Lm)       | 130                                   |
| UGR               | No                                    |
| Dimmable          | No                                    |
| Material          | Aluminium                             |
| Use Outdoor       | No                                    |
| IP                | IP20                                  |
| Temperature range | -20°C ~ +40°C                         |
| Frequency of use  | Intensive                             |
| Certificates      | CE, ROHS                              |
| Warranty          | According to legal guarantee: 2 years |
| Mounting          | Surface                               |
| Connection        | Light point                           |