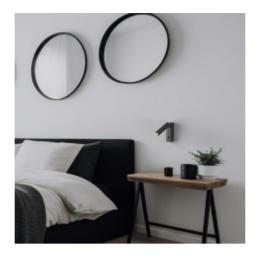

## **LED Reading Lamp 2W Adjustable**

## Ref. L220

Adjustablewall lamp 2W. Modern reading lamp available in white and black.2W3000K100-240V/AC130ImCREEIP20EAGLERISE

## **Product variants**

Reference Attributes

L220-N Colour - Black

L220-B Colour - White