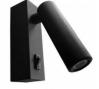

## **Product variants**

Reference Attributes

L220-N Colour - Black

L220-B Colour - White