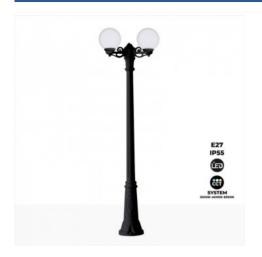

## FUMAGALLI "GIGI BISSO GLOBE" 2xE27 outdoor double LED streetlight

## Ref. G25.156.S20

Double lantern from the Fumagalli family of outdoor luminaires with a classic and elegant design. Available in two colors: black and white, with the following combinations:- White color: incorporates two 6W bulbs in warm white (2700K).- Black color: incorporates two 8.5W CCT bulbs, which allow you to select the color temperature between warm white (2700K), neutral white (4000K) and cool white (6500K), according to your needs.\*\*Bulbs included

## Product data

| Hue               | Warm white, CCT                       |
|-------------------|---------------------------------------|
| Kelvin (K)        | 4000, 2700, 6500                      |
| Lumens (Lm)       | 1840, 1680                            |
| UGR               | No                                    |
| Dimmable          | No                                    |
| Power (W)         | 12, 17                                |
| Driver            | Internal                              |
| Sensor            | No                                    |
| Socket            | E27                                   |
| Orientable        | No                                    |
| Use Outdoor       | Yes                                   |
| IP                | IP55                                  |
| Temperature range | -20°C ~ +40°C                         |
| Frequency of use  | Intensive                             |
| Certificates      | CE, ROHS                              |
| Warranty          | According to legal guarantee: 2 years |