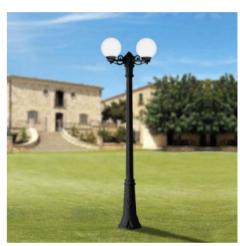

## FUMAGALLI "GIGI BISSO GLOBE" 2xE27 outdoor double LED streetlight

## Ref. G25.156.S20

Double lantern from the Fumagalli family of outdoor luminaires with a classic and elegant design. Available in two colors: black and white, with the following combinations:- White color: incorporates two 6W bulbs in warm white (2700K).- Black color: incorporates two 8.5W CCT bulbs, which allow you to select the color temperature between warm white (2700K), neutral white (4000K) and cool white (6500K), according to your needs.\*\*Bulbs included

## Product data

| Hue               | Warm white, CCT                       |
|-------------------|---------------------------------------|
| Kelvin (K)        | 4000, 2700, 6500                      |
| Lumens (Lm)       | 1840, 1680                            |
| UGR               | No                                    |
| Dimmable          | No                                    |
| Power (W)         | 12, 17                                |
| Driver            | Internal                              |
| Sensor            | No                                    |
| Socket            | E27                                   |
| Orientable        | No                                    |
| Use Outdoor       | Yes                                   |
| IP                | IP55                                  |
| Temperature range | -20°C ~ +40°C                         |
| Frequency of use  | Intensive                             |
| Certificates      | CE, ROHS                              |
| Warranty          | According to legal guarantee: 2 years |