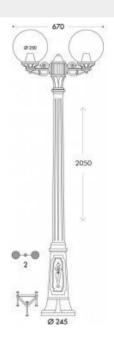

## FUMAGALLI "GIGI BISSO GLOBE" 2xE27 outdoor double LED streetlight

## Ref. G25.156.S20

Double lantern from the Fumagalli family of outdoor luminaires with a classic and elegant design. Available in two colors: black and white, with the following combinations:- White color: incorporates two 6W bulbs in warm white (2700K).- Black color: incorporates two 8.5W CCT bulbs, which allow you to select the color temperature between warm white (2700K), neutral white (4000K) and cool white (6500K), according to your needs.\*\*Bulbs included