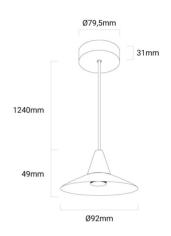

## Ref. L3047-B

Nordic designLED pendant lamp. Dish-shaped, minimalist and made of aluminum with a golden pink cover on top. It is perfect for environments with Nordic decor. Available in white or matte black, the pendant lamp "COALUM" combines perfectly with white, black and gray decorations. 7W24°2700K595Im220-240V/ACKeGuSMD5050

## Datos del producto

| Hue               | Warm white                            |
|-------------------|---------------------------------------|
| Kelvin (K)        | 2700К                                 |
| Lumens (Lm)       | 595                                   |
| UGR               | No                                    |
| Dimmable          | No                                    |
| Driver            | Internal                              |
| Sensor            | No                                    |
| Orientable        | No                                    |
| Use Outdoor       | No                                    |
| IP                | IP20                                  |
| Temperature range | -20°C ~ +40°C                         |
| Frequency of use  | Intensive                             |
| Certificates      | CE, ROHS                              |
| Warranty          | According to legal guarantee: 2 years |
| Mounting          | Suspension                            |
| Style             | Minimalist, Nordic                    |