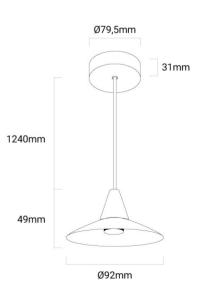

## Ref. L3047-B

Nordic designLED pendant lamp. Dish-shaped, minimalist and made of aluminum with a golden pink cover on top. It is perfect for environments with Nordic decor. Available in white or matte black, the pendant lamp "COALUM" combines perfectly with white, black and gray decorations. 7W24°2700K595Im220-240V/ACKeGuSMD5050

## Datos del producto

| Hue               | Warm white                            |
|-------------------|---------------------------------------|
| Kelvin (K)        | 2700К                                 |
| Lumens (Lm)       | 595                                   |
| UGR               | No                                    |
| Dimmable          | No                                    |
| Driver            | Internal                              |
| Sensor            | No                                    |
| Orientable        | No                                    |
| Use Outdoor       | No                                    |
| IP                | IP20                                  |
| Temperature range | -20°C ~ +40°C                         |
| Frequency of use  | Intensive                             |
| Certificates      | CE, ROHS                              |
| Warranty          | According to legal guarantee: 2 years |
| Mounting          | Suspension                            |
| Style             | Minimalist, Nordic                    |