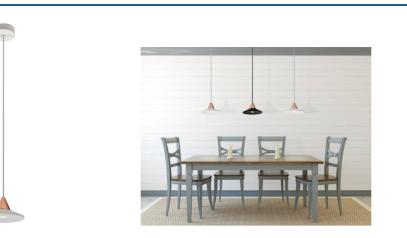

## Ref. L3047-B

Nordic designLED pendant lamp. Dish-shaped, minimalist and made of aluminum with a golden pink cover on top. It is perfect for environments with Nordic decor. Available in white or matte black, the pendant lamp "COALUM" combines perfectly with white, black and gray decorations. 7W24°2700K595Im220-240V/ACKeGuSMD5050