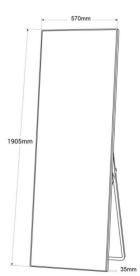

## Ref. DP2.5T6

The Full Color LED Advertising Display with Nova T50 System is one of the most innovative options on the market. Unlike the T1, the Nova T50 System allows you to individually connect up to eight screens in one, emitting a single image and causing a sensation that will envelop the customer and capture their attention. High definition digital display with front protection for indoor use. Used in shopping malls, stores, meeting rooms, airports, gas stations, restaurants. High definition technology and the mobility of a transportable visual content element.PRODUCT SUBJECT TO ADDITIONAL SHIPPING AND HANDLING COSTS: +100€ for shipping in peninsula and Balearic Islands.\*\*PRICE PER UNIT\*\*.Final net price, no additional discounts or coupons allowed.

## Datos del producto

| Nominal Voltage (V)     | 220 - 240 V/AC                        |
|-------------------------|---------------------------------------|
| Weight (g)              | 26Kg                                  |
| Use Outdoor             | No                                    |
| IP                      | IP40                                  |
| Frequency of use        | Intensive                             |
| Lifetime (h)            | 100000                                |
| Energy efficiency class | A+ (2021)                             |
| Certificates            | CE, ROHS                              |
| Warranty                | According to legal guarantee: 2 years |
| Connectivity            | LAN, Wifi, USB                        |
| Brightness              | 2000cd/m <sup>2</sup>                 |
| Contrast Ratio          | 3000:1                                |
| Colours                 | 281 trillion                          |
| Audio                   | MP3                                   |
| Images                  | BMP, GIF, JPEG, JPG, PNG              |
| Video                   | AVI, FLV, MKV, MOV, MP4, MPEG4, WMV   |
| Display Type            | LED                                   |
| Pitch                   | 2.5                                   |