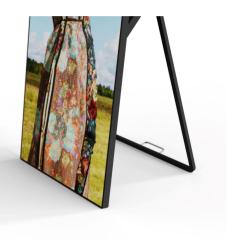

## Digital LED advertising sign P2.5mm - Serial connectable

## Ref. DP2.5T6

The Full Color LED Advertising Display with Nova T50 System is one of the most innovative options on the market. Unlike the T1, the Nova T50 System allows you to individually connect up to eight screens in one, emitting a single image and causing a sensation that will envelop the customer and capture their attention. High definition digital display with front protection for indoor use. Used in shopping malls, stores, meeting rooms, airports, gas stations, restaurants. High definition technology and the mobility of a transportable visual content element.PRODUCT SUBJECT TO ADDITIONAL SHIPPING AND HANDLING COSTS: +100€ for shipping in peninsula and Balearic Islands.\*\*PRICE PER UNIT\*\*.Final net price, no additional discounts or coupons allowed.