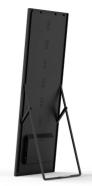

## Digital LED advertising sign P2.5mm - Serial connectable

## Ref. DP2.5T6

The Full Color LED Advertising Display with Nova T50 System is one of the most innovative options on the market. Unlike the T1, the Nova T50 System allows you to individually connect up to eight screens in one, emitting a single image and causing a sensation that will envelop the customer and capture their attention. High definition digital display with front protection for indoor use. Used in shopping malls, stores, meeting rooms, airports, gas stations, restaurants. High definition technology and the mobility of a transportable visual content element.PRODUCT SUBJECT TO ADDITIONAL SHIPPING AND HANDLING COSTS: +100€ for shipping in peninsula and Balearic Islands.\*\*PRICE PER UNIT\*\*.Final net price, no additional discounts or coupons allowed.