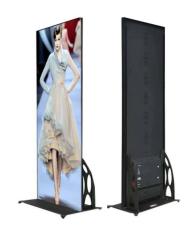

## **Metal base for Display 2.5 vertical**

## Ref. DBASE2.5

Metal base for Display 2.5 vertical. Rectangular black base with four wheels in the rounded corners and support for the display. Measurements. Base: Depth (400mm), width (565mm), height (55mm). Stand: Depth (145mm), width (50mm), height (54mm).Material: MetalFor: Display 2.5 verticalFour casters