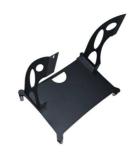

## **Metal base for Display 2.5 vertical**

## Ref. DBASE2.5

Metal base for Display 2.5 vertical. Rectangular black base with four wheels in the rounded corners and support for the display. Measurements. Base: Depth (400mm), width (565mm), height (55mm). Stand: Depth (145mm), width (50mm), height (54mm).Material: MetalFor: Display 2.5 verticalFour casters