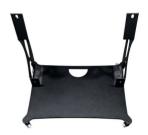

## **Metal base for Display 2.5 vertical**

## Ref. DBASE2.5

Metal base for Display 2.5 vertical. Rectangular black base with four wheels in the rounded corners and support for the display. Measurements. Base: Depth (400mm), width (565mm), height (55mm). Stand: Depth (145mm), width (50mm), height (54mm).Material: MetalFor: Display 2.5 verticalFour casters