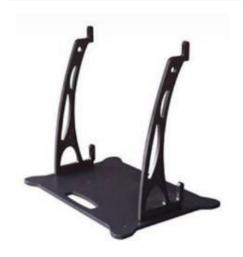

## **Metal base for Display 2.5 vertical**

## Ref. DBASE2.5

Metal base for Display 2.5 vertical. Rectangular black base with four wheels in the rounded corners and support for the display. Measurements. Base: Depth (400mm), width (565mm), height (55mm). Stand: Depth (145mm), width (50mm), height (54mm).Material: MetalFor: Display 2.5 verticalFour casters