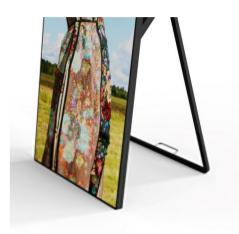

## P2.5mm Full Color LED Digital Billboard Nova T1 System

## Ref. DP2.5T1

The Full Color LED Display is one of the highest resolution options on the market. High definition display with front protection for indoor use. It is mainly used in shopping malls, stores, meeting rooms, airports, gas stations, restaurants, discotheques. The digital poster is used by all types of industries. It is a perfect display to disseminate what you think is necessary with a high definition technology and the mobility of a transportable visual content element.PRODUCT SUBJECT TO ADDITIONAL SHIPPING AND HANDLING COSTS: +100€ for shipping in peninsula and Balearic Islands.Final net price, no additional discounts or coupons allowed.