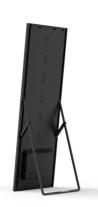

## P2.5mm Full Color LED Digital Billboard Nova T1 System

## Ref. DP2.5T1

The Full Color LED Display is one of the highest resolution options on the market. High definition display with front protection for indoor use. It is mainly used in shopping malls, stores, meeting rooms, airports, gas stations, restaurants, discotheques. The digital poster is used by all types of industries. It is a perfect display to disseminate what you think is necessary with a high definition technology and the mobility of a transportable visual content element.PRODUCT SUBJECT TO ADDITIONAL SHIPPING AND HANDLING COSTS: +100€ for shipping in peninsula and Balearic Islands.Final net price, no additional discounts or coupons allowed.