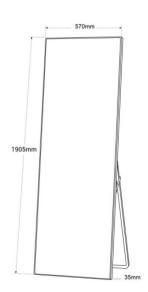

## Datos del producto

| Nominal Voltage (V)                                  | 220 - 240 V/AC                                        |
|------------------------------------------------------|-------------------------------------------------------|
| Dimensions (mm) Lxlxh                                | 1905x570x35                                           |
| Weight (g)                                           | 26Kg                                                  |
| Use Outdoor                                          | No                                                    |
| IP                                                   | IP20                                                  |
| Frequency of use                                     | Intensive                                             |
| Lifetime (h)                                         | 100000                                                |
| Energy efficiency class                              | A+ (2021)                                             |
| Certificates                                         | CE, ROHS                                              |
|                                                      |                                                       |
| Warranty                                             | According to legal guarantee: 2 years                 |
| Warranty Connectivity                                | According to legal guarantee: 2 years  LAN, Wifi, USB |
| •                                                    |                                                       |
| Connectivity                                         | LAN, Wifi, USB                                        |
| Connectivity Brightness                              | LAN, Wifi, USB 2000cd/m²                              |
| Connectivity Brightness Contrast Ratio               | LAN, Wifi, USB<br>2000cd/m²<br>3000:1                 |
| Connectivity Brightness Contrast Ratio Colours       | LAN, Wifi, USB 2000cd/m² 3000:1 281 trillion          |
| Connectivity Brightness Contrast Ratio Colours Audio | LAN, Wifi, USB 2000cd/m² 3000:1 281 trillion MP3      |