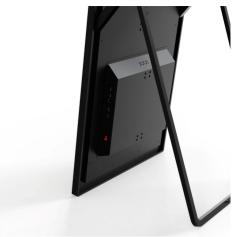

## Datos del producto

| Nominal Voltage (V)                                  | 220 - 240 V/AC                                        |
|------------------------------------------------------|-------------------------------------------------------|
| Dimensions (mm) Lxlxh                                | 1905x570x35                                           |
| Weight (g)                                           | 26Kg                                                  |
| Use Outdoor                                          | No                                                    |
| IP                                                   | IP20                                                  |
| Frequency of use                                     | Intensive                                             |
| Lifetime (h)                                         | 100000                                                |
| Energy efficiency class                              | A+ (2021)                                             |
| Certificates                                         | CE, ROHS                                              |
|                                                      |                                                       |
| Warranty                                             | According to legal guarantee: 2 years                 |
| Warranty Connectivity                                | According to legal guarantee: 2 years  LAN, Wifi, USB |
| •                                                    |                                                       |
| Connectivity                                         | LAN, Wifi, USB                                        |
| Connectivity Brightness                              | LAN, Wifi, USB 2000cd/m²                              |
| Connectivity Brightness Contrast Ratio               | LAN, Wifi, USB<br>2000cd/m²<br>3000:1                 |
| Connectivity Brightness Contrast Ratio Colours       | LAN, Wifi, USB 2000cd/m² 3000:1 281 trillion          |
| Connectivity Brightness Contrast Ratio Colours Audio | LAN, Wifi, USB 2000cd/m² 3000:1 281 trillion MP3      |