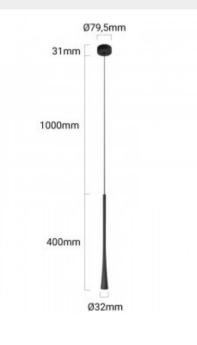

## Product data

| Hue                   | Warm white        |
|-----------------------|-------------------|
| Kelvin (K)            | 2700              |
| Lumens (Lm)           | 595               |
| Beam angle (°)        | 24                |
| UGR                   | No                |
| LED Type              | SMD 5050          |
| Dimmable              | No                |
| Nominal Voltage (V)   | 220 - 240 V/AC    |
| Driver                | KeGu              |
| Sensor                | No                |
| Orientable            | No                |
| Dimensions (mm) Lxlxh | Ø32x400; Ø79,5x31 |
| Material              | Aluminium         |
| Use Outdoor           | No                |
| IP                    | IP20              |
| Temperature range     | -20°C ~ +40°C     |
| Frequency of use      | Intensive         |
| Lifetime (h)          | 25000             |