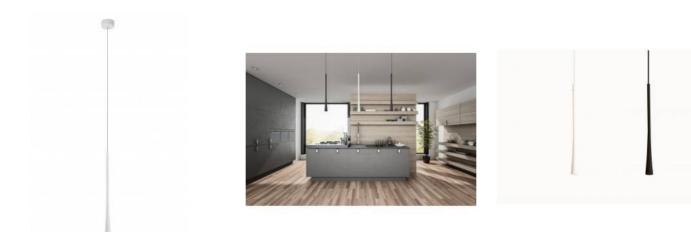

## LED pendant lamp "VARA" 7W

## Ref. LN4030

LED pendant lamp with 595 lumens. Rod-shaped, modern and made of aluminum and can choose between white and matte black. It is perfect for environments with modern decor and to combine with white, black or gray home decorations. With high quality materials and high efficiency.7W24°2700K595Im220-240V/ACKeGuSMD5050

## Pendant Lamps

.

.

| _Certificates<br>Warranty | According to legal guarantee |
|---------------------------|------------------------------|
| Mounting                  |                              |
| Style                     | Minimali                     |
|                           |                              |
| Product variants          |                              |
| Reference                 | Attributes                   |
|                           |                              |
|                           |                              |
|                           |                              |
| LN4030-N                  | Colour - Black               |

LN4030-B

Colour - White