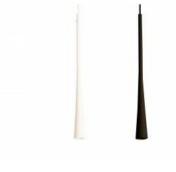

## Ref. LN4030

LED pendant lamp with 595 lumens. Rod-shaped, modern and made of aluminum and can choose between white and matte black. It is perfect for environments with modern decor and to combine with white, black or gray home decorations. With high quality materials and high efficiency.7W24°2700K595Im220-240V/ACKeGuSMD5050

## Pendant Lamps

.

.

| _Certificates<br>Warranty | According to legal guarantee |
|---------------------------|------------------------------|
| Mounting                  |                              |
| Style                     | Minimali                     |
|                           |                              |
| Product variants          |                              |
| Reference                 | Attributes                   |
|                           |                              |
|                           |                              |
|                           |                              |
| LN4030-N                  | Colour - Black               |

LN4030-B

Colour - White