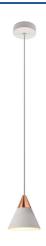

## Ref. L3045-B

Nordic designpendant lamp, made of aluminum with a golden pink cover on top. It is perfect for environments with Nordic decor, combines very well with other elements of white, black and gray tones.7W2700K220-240V/AC595lmSMD5050KeGu24°