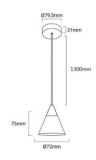

## Datos del producto

| Hue                   | Warm white                                                 |
|-----------------------|------------------------------------------------------------|
| Kelvin (K)            | 2700K                                                      |
| Lumens (Lm)           | 595                                                        |
| UGR                   | No                                                         |
| Dimmable              | No                                                         |
| Sensor                | No                                                         |
| Orientable            | No                                                         |
| Dimensions (mm) Lxlxh | Lamp: 72x75mm Base: 79,5x31mm Adjustabl<br>e cable: 1240mm |
| Material              | Aluminium                                                  |
| Use Outdoor           | No                                                         |
| IP                    | IP20                                                       |
| Temperature range     | -20°C ~ +40°C                                              |
| Frequency of use      | Intensive                                                  |
| Certificates          | CE, ROHS                                                   |
| Warranty              | According to legal guarantee: 2 years                      |
| Mounting              | Suspension                                                 |
| Qtv/la                | Minimalist Nordic                                          |