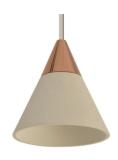

## Ref. L3045-B

Nordic designpendant lamp, made of aluminum with a golden pink cover on top. It is perfect for environments with Nordic decor, combines very well with other elements of white, black and gray tones.7W2700K220-240V/AC595lmSMD5050KeGu24°