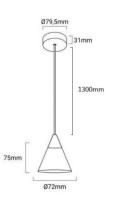

## Datos del producto

| Hue                   | Warm white                                                 |
|-----------------------|------------------------------------------------------------|
| Kelvin (K)            | 2700K                                                      |
| Lumens (Lm)           | 595                                                        |
| UGR                   | No                                                         |
| Dimmable              | No                                                         |
| Sensor                | No                                                         |
| Orientable            | No                                                         |
| Dimensions (mm) Lxlxh | Lamp: 72x75mm Base: 79,5x31mm Adjustabl<br>e cable: 1240mm |
| Material              | Aluminium                                                  |
| Use Outdoor           | No                                                         |
| IP                    | IP20                                                       |
| Temperature range     | -20°C ~ +40°C                                              |
| Frequency of use      | Intensive                                                  |
| Certificates          | CE, ROHS                                                   |
| Warranty              | According to legal guarantee: 2 years                      |
| Mounting              | Suspension                                                 |
| Qtv/la                | Minimalist Nordic                                          |