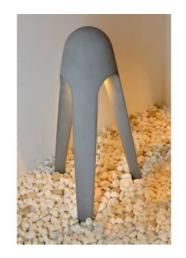

## Ref. L5060

Modern outdoor bollard, from the GARDEN line, with IP65 protection. It has a warm white color temperature of 2700K and a light intensity of 540 lumens. It will attract attention both on and off, due to its modern design and its cozy, pleasant and uniform light.6W2700K540 lm220-240V/ACEDC38CIP65Dimensions: 430x610mm.