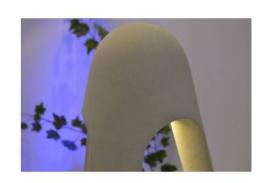

## Ref. L5060

Modern outdoor bollard, from the GARDEN line, with IP65 protection. It has a warm white color temperature of 2700K and a light intensity of 540 lumens. It will attract attention both on and off, due to its modern design and its cozy, pleasant and uniform light.6W2700K540 lm220-240V/ACEDC38CIP65Dimensions: 430x610mm.