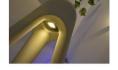

## **Outdoor LED bollard "COMET" 6W IP65**

## Ref. L5060

Modern outdoor bollard, from the GARDEN line, with IP65 protection. It has a warm white color temperature of 2700K and a light intensity of 540 lumens. It will attract attention both on and off, due to its modern design and its cozy, pleasant and uniform light.6W2700K540 lm220-240V/ACEDC38CIP65Dimensions: 430x610mm.