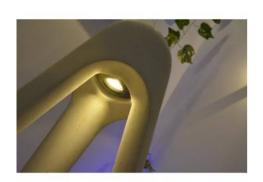

## Ref. L5060

Modern outdoor bollard, from the GARDEN line, with IP65 protection. It has a warm white color temperature of 2700K and a light intensity of 540 lumens. It will attract attention both on and off, due to its modern design and its cozy, pleasant and uniform light.6W2700K540 lm220-240V/ACEDC38CIP65Dimensions: 430x610mm.