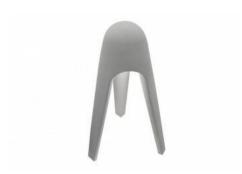

## **Product variants**

Reference Attributes

L5060-G Colour - Grey

L5060-B Colour - White