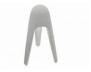

## **Outdoor LED bollard "COMET" 6W IP65**

## Ref. L5060

Modern outdoor bollard, from the GARDEN line, with IP65 protection. It has a warm white color temperature of 2700K and a light intensity of 540 lumens. It will attract attention both on and off, due to its modern design and its cozy, pleasant and uniform light.6W2700K540 lm220-240V/ACEDC38CIP65Dimensions: 430x610mm.

## **Product variants**

Reference Attributes

L5060-G Colour - Grey

L5060-B Colour - White