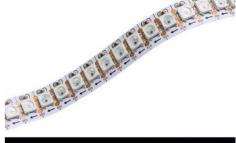

## Ref. B1573RGB

The intelligent RGB LED strip (IC) is designed to operate with a voltage of 5V DC. Each LED chip has its own SMD5050 light source and integrated driver (IC), allowing individual control of each LED in the strip. In this way, the WS2812B LED strip can be programmed to create complex light patterns and customized animation effects. In addition, it is possible to cut the strip into individual sections per chip, allowing for great versatility. It is also possible to extend the strip by 2 meters if necessary.