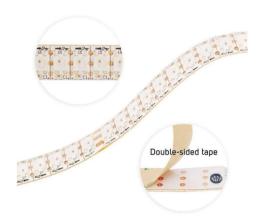

## Ref. B1573RGB

The intelligent RGB LED strip (IC) is designed to operate with a voltage of 5V DC. Each LED chip has its own SMD5050 light source and integrated driver (IC), allowing individual control of each LED in the strip. In this way, the WS2812B LED strip can be programmed to create complex light patterns and customized animation effects. In addition, it is possible to cut the strip into individual sections per chip, allowing for great versatility. It is also possible to extend the strip by 2 meters if necessary.