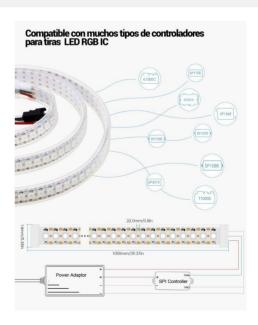

## Ref. B1573RGB

The intelligent RGB LED strip (IC) is designed to operate with a voltage of 5V DC. Each LED chip has its own SMD5050 light source and integrated driver (IC), allowing individual control of each LED in the strip. In this way, the WS2812B LED strip can be programmed to create complex light patterns and customized animation effects. In addition, it is possible to cut the strip into individual sections per chip, allowing for great versatility. It is also possible to extend the strip by 2 meters if necessary.