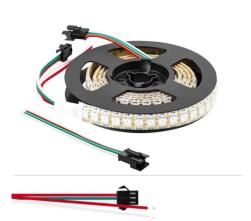

## Ref. B1573RGB

The intelligent RGB LED strip (IC) is designed to operate with a voltage of 5V DC. Each LED chip has its own SMD5050 light source and integrated driver (IC), allowing individual control of each LED in the strip. In this way, the WS2812B LED strip can be programmed to create complex light patterns and customized animation effects. In addition, it is possible to cut the strip into individual sections per chip, allowing for great versatility. It is also possible to extend the strip by 2 meters if necessary.