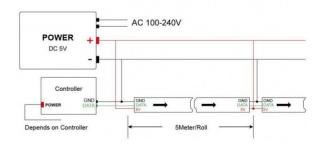

cy (Lm/w)   | 60                                    |
|---------------------|---------------------------------------|
| Opening angle (°)   | 120                                   |
| LED Type            | SMD 5050, RGB IC WS2812b              |
| Power (W)           | 72                                    |
| Nominal Voltage (V) | 5                                     |
| Use Outdoor         | No                                    |
| IP                  | IP20                                  |
| Certificates        | CE, ROHS                              |
| Warranty            | According to legal guarantee: 2 years |
| No. of chips/metre  | 60                                    |
| Track width (mm)    | 10                                    |

## DIAGRAMA DE CABLEADO DE DISTRIBUCIÓN