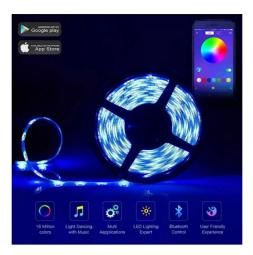

## Ref. B1575RGB

The outdoor intelligent RGB LED strip (IC) is designed to operate with 12V DC voltage. Each LED chip has its own SMD5050 light source and integrated controller (IC), allowing individual control of each LED in the strip. In this way, the WS2812B LED strip can be programmed to create complex light patterns and custom animation effects. In addition, the strip can be extended and cut every 50 mm, giving it great versatility. It is IP65 rated, making it suitable for outdoor use.