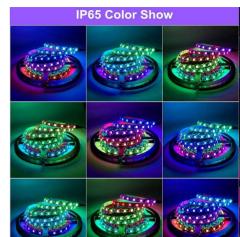

## Datos del producto

| Hue                 | RGB                                   |
|---------------------|---------------------------------------|
| Opening angle (°)   | 120                                   |
| Dimmable            | Yes                                   |
| Power (W)           | 72                                    |
| Nominal Voltage (V) | 12V-DC                                |
| Driver              | Internal                              |
| Sensor              | No                                    |
| Use Outdoor         | Yes                                   |
| IP                  | IP65                                  |
| Temperature range   | -20°C ~ +40°C                         |
| Frequency of use    | Intensive                             |
| Certificates        | CE, ROHS                              |
| Warranty            | According to legal guarantee: 2 years |
| Track width (mm)    | 10                                    |
| Mounting            | Surface                               |