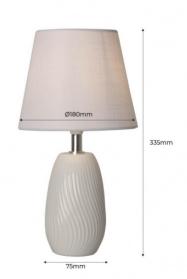

## Datos del producto

| Dimmable              | No                                    |
|-----------------------|---------------------------------------|
| Nominal Voltage (V)   | 220-240V/AC                           |
| Frequency (Hz)        | 50-60                                 |
| Sensor                | No                                    |
| Socket                | E14                                   |
| Orientable            | No                                    |
| Dimensions (mm) Lxlxh | 180x335mm                             |
| Material              | Porcelain, Ceramic                    |
| Use Outdoor           | No                                    |
| IP                    | IP20                                  |
| Temperature range     | -20°C ~ +40°C                         |
| Frequency of use      | Intensive                             |
| Certificates          | CE, ROHS                              |
| Warranty              | According to legal guarantee: 2 years |
| Mounting              | Surface                               |