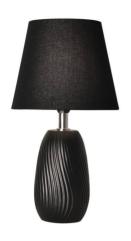

## **Ceramic table lamp**

## Ref. LC1915-N

The ceramic table lamp comes with a stylish and functional design. This table lamp serves perfectly both to illuminate the bedroom and to put a decorative light in the living room or above the desk.\*\*Bulb not includedSocket: E14Max 25W220-240V/ACIP20