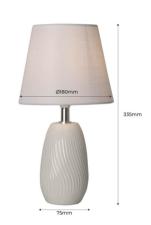

## Datos del producto

| Dimmable              | No                                    |
|-----------------------|---------------------------------------|
| Nominal Voltage (V)   | 220-240V/AC                           |
| Frequency (Hz)        | 50-60                                 |
| Sensor                | No                                    |
| Socket                | E14                                   |
| Orientable            | No                                    |
| Dimensions (mm) Lxlxh | 180x335mm                             |
| Material              | Porcelain, Ceramic                    |
| Use Outdoor           | No                                    |
| IP                    | IP20                                  |
| Temperature range     | -20°C ~ +40°C                         |
| Frequency of use      | Intensive                             |
| Certificates          | CE, ROHS                              |
| Warranty              | According to legal guarantee: 2 years |
| Mounting              | Surface                               |