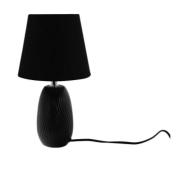

## **Ceramic table lamp**

## Ref. LC1915-N

The ceramic table lamp comes with a stylish and functional design. This table lamp serves perfectly both to illuminate the bedroom and to put a decorative light in the living room or above the desk.\*\*Bulb not includedSocket: E14Max 25W220-240V/ACIP20