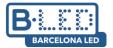

## Wall light LED "KURRT" 7W IP65

## Ref. LN1513

The wall light has a straight line design with curved ends with upward and downward illumination. This wall lamp emits a beam of light with LED technology at the top and bottom, with a power consumption of 7W. ✓ 7W ✓ 2800K ✓ 600lm ✓ 180-245V/AC ✓ Angle: 120° ✓ Aluminum ✓ IP65 ✓ Dimensions: 162x145x52mm