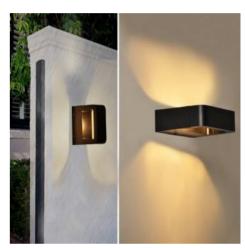

## Wall light LED "KURRT" 7W IP65

## Ref. LN1513

The wall light has a straight line design with curved ends with upward and downward illumination. This wall lamp emits a beam of light with LED technology at the top and bottom, with a power consumption of 7W. ✓ 7W ✓ 2800K ✓ 600lm ✓ 180-245V/AC ✓ Angle: 120° ✓ Aluminum ✓ IP65 ✓ Dimensions: 162x145x52mm