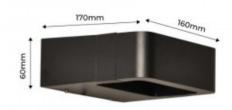

## Ref. LN1513

The wall light has a straight line design with curved ends with upward and downward illumination. This wall lamp emits a beam of light with LED technology at the top and bottom, with a power consumption of 7W. ✓ 7W ✓ 2800K ✓ 600lm ✓ 180-245V/AC ✓ Angle: 120° ✓ Aluminum ✓ IP65 ✓ Dimensions: 162x145x52mm