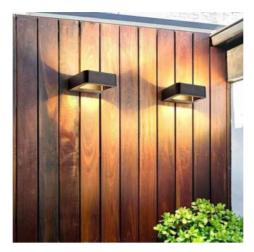

## Wall light LED "KURRT" 7W IP65

## Ref. LN1513

The wall light has a straight line design with curved ends with upward and downward illumination. This wall lamp emits a beam of light with LED technology at the top and bottom, with a power consumption of 7W. ✓ 7W ✓ 2800K ✓ 600lm ✓ 180-245V/AC ✓ Angle: 120° ✓ Aluminum ✓ IP65 ✓ Dimensions: 162x145x52mm