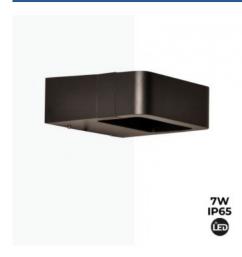

## Wall light LED "KURRT" 7W IP65

## Ref. LN1513

The wall light has a straight line design with curved ends with upward and downward illumination. This wall lamp emits a beam of light with LED technology at the top and bottom, with a power consumption of 7W. ✓ 7W ✓ 2800K ✓ 600lm ✓ 180-245V/AC ✓ Angle: 120° ✓ Aluminum ✓ IP65 ✓ Dimensions: 162x145x52mm