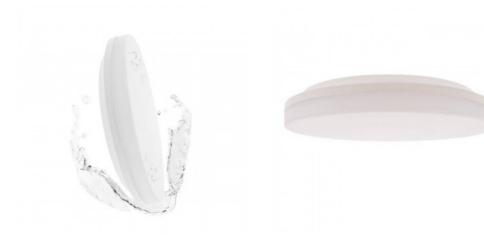

## Ref. B1390-RS

Tri-proof LED ceiling lamp featuring a modern and elegant design, with a power of 24W.lts IP65 protection rating guarantees its watertightness against external factors, allowing its installation outdoors.It features a motion sensor that offers significant energy savings by only turning on the lighting fixture when it senses presence.Available in warm white (3000K) and neutral white (4000K).

## Product data

| Hue                 | Neutral white, Warm white             |
|---------------------|---------------------------------------|
| Kelvin (K)          | 3000, 4000                            |
| Lumens (Lm)         | 2500                                  |
| Beam angle (°)      | 120                                   |
| UGR                 | No                                    |
| Dimmable            | No                                    |
| Driver              | Internal                              |
| Sensor              | Yes                                   |
| Detection range (m) | 6m max (ceiling); 10m max (wall)      |
| Orientable          | No                                    |
| Use Outdoor         | Yes                                   |
| IP                  | IP65                                  |
| Temperature range   | -20°C ~ +60°C                         |
| Frequency of use    | Intensive                             |
| Certificates        | CE, ROHS                              |
| Warranty            | According to legal guarantee: 2 years |
| Mounting            | Surface                               |