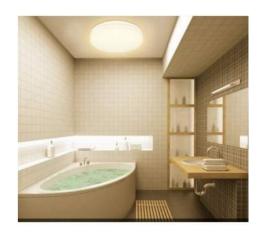

## Ref. B1390-RS

Tri-proof LED ceiling lamp featuring a modern and elegant design, with a power of 24W.lts IP65 protection rating guarantees its watertightness against external factors, allowing its installation outdoors.It features a motion sensor that offers significant energy savings by only turning on the lighting fixture when it senses presence.Available in warm white (3000K) and neutral white (4000K).