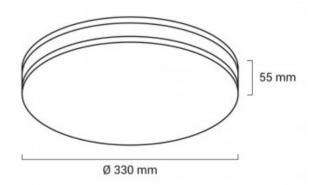

## Tri-proof LED ceiling light with motion sensor - 24W - Ø33cm - IP65

## Product data

| Hue                 | Neutral white, Warm white             |
|---------------------|---------------------------------------|
| Kelvin (K)          | 3000, 4000                            |
| Lumens (Lm)         | 2500                                  |
| Beam angle (°)      | 120                                   |
| UGR                 | No                                    |
| Dimmable            | No                                    |
| Driver              | Internal                              |
| Sensor              | Yes                                   |
| Detection range (m) | 6m max (ceiling); 10m max (wall)      |
| Orientable          | No                                    |
| Use Outdoor         | Yes                                   |
| IP                  | IP65                                  |
| Temperature range   | -20°C ~ +60°C                         |
| Frequency of use    | Intensive                             |
| Certificates        | CE, ROHS                              |
| Warranty            | According to legal guarantee: 2 years |
| Mounting            | Surface                               |