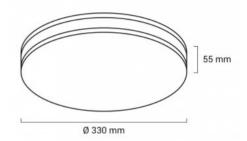

## Tri-proof LED ceiling light with motion sensor - 24W - Ø33cm - IP65

## Product data

| Hue                 | Neutral white, Warm white             |
|---------------------|---------------------------------------|
| Kelvin (K)          | 3000, 4000                            |
| Lumens (Lm)         | 2500                                  |
| Beam angle (°)      | 120                                   |
| UGR                 | No                                    |
| Dimmable            | No                                    |
| Driver              | Internal                              |
| Sensor              | Yes                                   |
| Detection range (m) | 6m max (ceiling); 10m max (wall)      |
| Orientable          | No                                    |
| Use Outdoor         | Yes                                   |
| IP                  | IP65                                  |
| Temperature range   | -20°C ~ +60°C                         |
| Frequency of use    | Intensive                             |
| Certificates        | CE, ROHS                              |
| Warranty            | According to legal guarantee: 2 years |
| Mounting            | Surface                               |