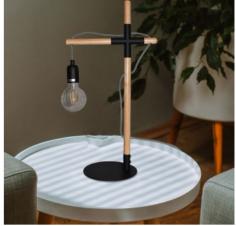

## Natural wood table lamp "NATURAL WOOD".

## Ref. LM120

Table lamp with natural wood to give a touch of color and illumination to any place. This table lamp features a modern design and is designed with the combination of the parts, in black or white aluminum, according to your choice, and natural wood. \*\*Bulb not included\*\*. Measurements: Height: 640mmWidth: 340mmMaterial: Natural wood and aluminum. Rope cable: white and black. E2760W220-240V/AC