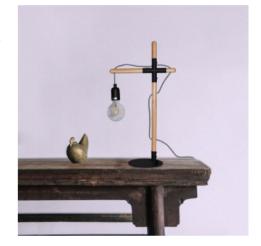

## Natural wood table lamp "NATURAL WOOD".

## Ref. LM120

Table lamp with natural wood to give a touch of color and illumination to any place. This table lamp features a modern design and is designed with the combination of the parts, in black or white aluminum, according to your choice, and natural wood. \*\*Bulb not included\*\*. Measurements: Height: 640mmWidth: 340mmMaterial: Natural wood and aluminum. Rope cable: white and black. E2760W220-240V/AC