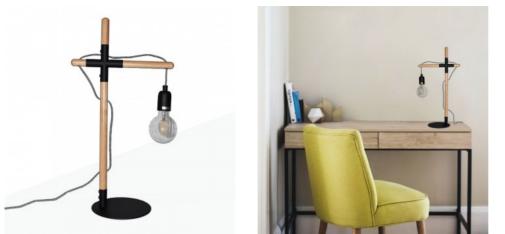

## Natural wood table lamp "NATURAL WOOD".

## Ref. LM120

Table lamp with natural wood to give a touch of color and illumination to any place. This table lamp features a modern design and is designed with the combination of the parts, in black or white aluminum, according to your choice, and natural wood. \*\*Bulb not included\*\*. Measurements: Height: 640mmWidth: 340mmMaterial: Natural wood and aluminum. Rope cable: white and black. E2760W220-240V/AC