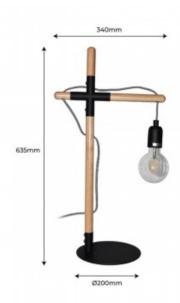

## Ref. LM120

Table lamp with natural wood to give a touch of color and illumination to any place. This table lamp features a modern design and is designed with the combination of the parts, in black or white aluminum, according to your choice, and natural wood. \*\*Bulb not included\*\*. Measurements: Height: 640mmWidth: 340mmMaterial: Natural wood and aluminum. Rope cable: white and black. E2760W220-240V/AC

## **Product data**

| Nominal Voltage (V)   |                                       |
|-----------------------|---------------------------------------|
| Frequency (Hz)        | 50 - 60                               |
| Sensor                | No                                    |
| Socket                | E27                                   |
| Orientable            | No                                    |
| Dimensions (mm) Lxlxh | 640X340                               |
| Material              | Aluminium, Wood                       |
| Use Outdoor           | No                                    |
| IP                    | IP20                                  |
| Temperature range     | -20°C ~ +40°C                         |
| Frequency of use      | Normal                                |
| Lifetime (h)          | 25000                                 |
| Certificates          | CE, ROHS                              |
| Warranty              | According to legal guarantee: 2 years |
| Maximum power (W)     | 60W                                   |
| Style                 | Nordic                                |