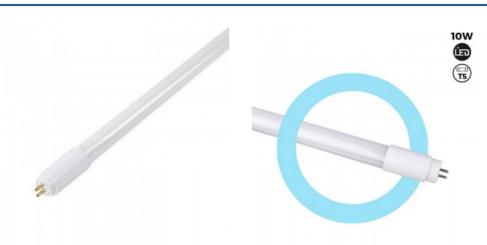

## Ref. B4026-60

LED Tube T5 Opal 10W, LED Tube T5 Opal 10W. The Crystal T5 LED Tube has two side connections for easy installation, emits powerful illumination and low power consumption, contains 10W which provide us with illumination equivalent to conventional fluorescent tubes.Length: 548 mm✓ Opal coverage: It does not emit glare.✓ Overheating and short-circuit protection.✓ Opening angle 300°.✓ Instant On ✓ 10W✓ 548mm✓ 230V-AC✓ SMD CHIP