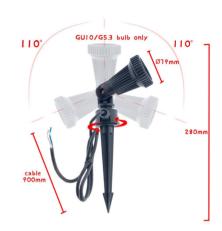

## Ref. B1942-GU10

LED garden stake for GU10 bulbs. It is a kind of spike that you can stick in soft soils such as soil or sand. They are ideal for nailing in plants, grass and soil in outdoor gardens, parks, terraces, patios, beach bars. Illuminate, decorate and signpost with this stake of high resistance to shocks and weather changes.- GU10 bulb not included -IP 65110-240V-ACMeasures: 280X115X79mmPower Max.50Socket: GU10

## Datos del producto

| Nominal Voltage (V)   | 110-240V-AC                           |
|-----------------------|---------------------------------------|
| Frequency (Hz)        | 50-60                                 |
| Sensor                | No                                    |
| Socket                | GU10                                  |
| Orientable            | Yes                                   |
| Dimensions (mm) Lxlxh | 280X115X79                            |
| Material              | Plastic                               |
| Use Outdoor           | Yes                                   |
| IP                    | IP65                                  |
| Frequency of use      | Intensive                             |
| Certificates          | CE, ROHS                              |
| Warranty              | According to legal guarantee: 2 years |