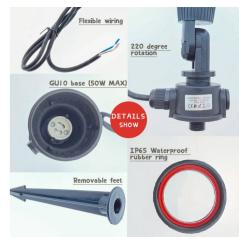

## Ref. B1942-GU10

LED garden stake for GU10 bulbs. It is a kind of spike that you can stick in soft soils such as soil or sand. They are ideal for nailing in plants, grass and soil in outdoor gardens, parks, terraces, patios, beach bars. Illuminate, decorate and signpost with this stake of high resistance to shocks and weather changes.- GU10 bulb not included -IP 65110-240V-ACMeasures: 280X115X79mmPower Max.50Socket: GU10

## Datos del producto

| Nominal Voltage (V)   | 110-240V-AC                           |
|-----------------------|---------------------------------------|
| Frequency (Hz)        | 50-60                                 |
| Sensor                | No                                    |
| Socket                | GU10                                  |
| Orientable            | Yes                                   |
| Dimensions (mm) Lxlxh | 280X115X79                            |
| Material              | Plastic                               |
| Use Outdoor           | Yes                                   |
| IP                    | IP65                                  |
| Frequency of use      | Intensive                             |
| Certificates          | CE, ROHS                              |
| Warranty              | According to legal guarantee: 2 years |