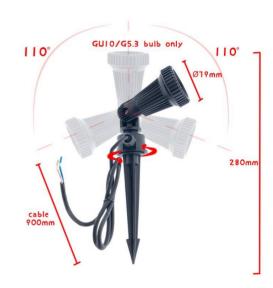

## Ref. B1942-GU10

LED garden stake for GU10 bulbs. It is a kind of spike that you can stick in soft soils such as soil or sand. They are ideal for nailing in plants, grass and soil in outdoor gardens, parks, terraces, patios, beach bars. Illuminate, decorate and signpost with this stake of high resistance to shocks and weather changes.- GU10 bulb not included -IP 65110-240V-ACMeasures: 280X115X79mmPower Max.50Socket: GU10

## Datos del producto

| Nominal Voltage (V)   | 110-240V-AC                           |
|-----------------------|---------------------------------------|
| Frequency (Hz)        | 50-60                                 |
| Sensor                | No                                    |
| Socket                | GU10                                  |
| Orientable            | Yes                                   |
| Dimensions (mm) Lxlxh | 280X115X79                            |
| Material              | Plastic                               |
| Use Outdoor           | Yes                                   |
| IP                    | IP65                                  |
| Frequency of use      | Intensive                             |
| Certificates          | CE, ROHS                              |
| Warranty              | According to legal guarantee: 2 years |