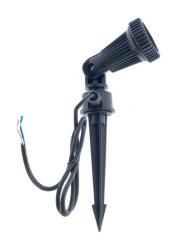

## Ref. B1942-GU10

LED garden stake for GU10 bulbs. It is a kind of spike that you can stick in soft soils such as soil or sand. They are ideal for nailing in plants, grass and soil in outdoor gardens, parks, terraces, patios, beach bars. Illuminate, decorate and signpost with this stake of high resistance to shocks and weather changes.- GU10 bulb not included -IP 65110-240V-ACMeasures: 280X115X79mmPower Max.50Socket: GU10