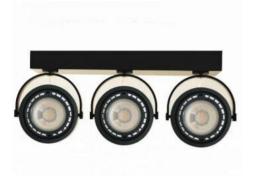

## IRIS" triple LED surface mounted spotlight for AR111 GU10 bulb

## Ref. L303

TripleLED wall/ceilingspotlight designed to accommodate an AR111 bulb with a GU10 base. Its head is adjustable for better orientation of the light halo. Available in black and white. Available in black and white.\*\* Screws and fixing plugs included.\*\*Compatible with 1 AR111 bulb (NOT INCLUDED)\*\*.240V-AC60W max.500x187x60mmGU10IP20