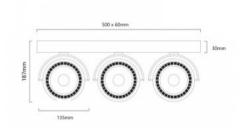

## Ref. L303

TripleLED wall/ceilingspotlight designed to accommodate an AR111 bulb with a GU10 base. Its head is adjustable for better orientation of the light halo. Available in black and white. Available in black and white.\*\* Screws and fixing plugs included.\*\*Compatible with 1 AR111 bulb (NOT INCLUDED)\*\*.240V-AC60W max.500x187x60mmGU10IP20

## Product data

| Nominal Voltage (V)   | 220 - 240 V/AC                        |
|-----------------------|---------------------------------------|
| Frequency (Hz)        | 50 - 60                               |
| Sensor                | No                                    |
| Socket                | GU10                                  |
| Orientable            | No                                    |
| Dimensions (mm) Lxlxh | 500x187x60                            |
| Material              | Aluminium                             |
| Use Outdoor           | No                                    |
| IP                    | IP20                                  |
| Temperature range     | -20°C ~ +40°C                         |
| Frequency of use      | Intensive                             |
| Certificates          | CE, ROHS                              |
| Warranty              | According to legal guarantee: 2 years |