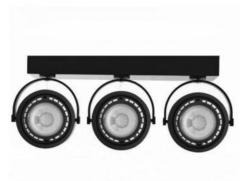

## IRIS" triple LED surface mounted spotlight for AR111 GU10 bulb

## Ref. L303

TripleLED wall/ceilingspotlight designed to accommodate an AR111 bulb with a GU10 base. Its head is adjustable for better orientation of the light halo. Available in black and white. Available in black and white.\*\* Screws and fixing plugs included.\*\*Compatible with 1 AR111 bulb (NOT INCLUDED)\*\*.240V-AC60W max.500x187x60mmGU10IP20