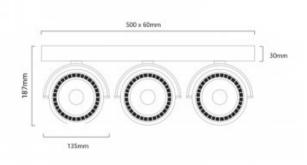

## Ref. L303

TripleLED wall/ceilingspotlight designed to accommodate an AR111 bulb with a GU10 base. Its head is adjustable for better orientation of the light halo. Available in black and white. Available in black and white.\*\* Screws and fixing plugs included.\*\*Compatible with 1 AR111 bulb (NOT INCLUDED)\*\*.240V-AC60W max.500x187x60mmGU10IP20

## Product data

| Nominal Voltage (V)   | 220 - 240 V/AC                        |
|-----------------------|---------------------------------------|
| Frequency (Hz)        | 50 - 60                               |
| Sensor                | No                                    |
| Socket                | GU10                                  |
| Orientable            | No                                    |
| Dimensions (mm) Lxlxh | 500x187x60                            |
| Material              | Aluminium                             |
| Use Outdoor           | No                                    |
| IP                    | IP20                                  |
| Temperature range     | -20°C ~ +40°C                         |
| Frequency of use      | Intensive                             |
| Certificates          | CE, ROHS                              |
| Warranty              | According to legal guarantee: 2 years |