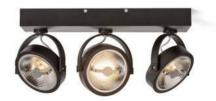

## **Product variants**

Reference Attributes

L303-B Colour - White

L303-N Colour - Black