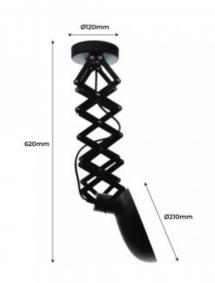

## Extendable vintage ceiling lamp - E27

## Ref. L3034

Ceiling lamp with extendable bellows industrial vintage style made of aluminum with high quality finishes and available in matte black color. Inspired by the typical workshop lamps for work areas. Perfect for studios and bedrooms that intend to give an industrial air to the environment. Its extendable arm and adjustable head allow ample possibilities to direct the light beam. It has E27 socket.\*\*Bulb not included

## Product data

| Nominal Voltage (V)     | 220 - 240 V/AC      |
|-------------------------|---------------------|
| Frequency (Hz)          | 50 - 60             |
| Sensor                  | No                  |
| Socket                  | E27                 |
| Orientable              | Yes                 |
| Dimensions (mm) Lxlxh   | Ø210 x 620          |
| Material                | Aluminium           |
| Use Outdoor             | No                  |
| IP                      | IP20                |
| Temperature range       | -20°C ~ +40°C       |
| Frequency of use        | Normal              |
| Energy efficiency class | A+ (2021)           |
| Certificates            | CE, ROHS            |
| Warranty                | 10 years            |
| Mounting                | Surface             |
| Maximum power (W)       | 40W                 |
| Style                   | Industrial, Vintage |