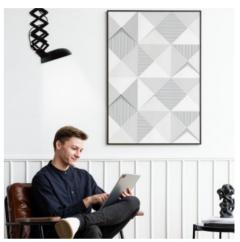

## Extendable vintage ceiling lamp - E27

## Ref. L3034

Ceiling lamp with extendable bellows industrial vintage style made of aluminum with high quality finishes and available in matte black color. Inspired by the typical workshop lamps for work areas. Perfect for studios and bedrooms that intend to give an industrial air to the environment. Its extendable arm and adjustable head allow ample possibilities to direct the light beam. It has E27 socket.\*\*Bulb not included