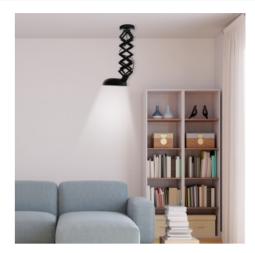

## Extendable vintage ceiling lamp - E27

## Ref. L3034

Ceiling lamp with extendable bellows industrial vintage style made of aluminum with high quality finishes and available in matte black color. Inspired by the typical workshop lamps for work areas. Perfect for studios and bedrooms that intend to give an industrial air to the environment. Its extendable arm and adjustable head allow ample possibilities to direct the light beam. It has E27 socket.\*\*Bulb not included