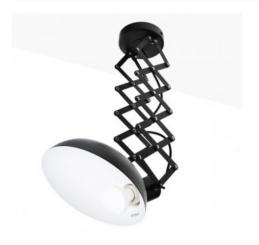

## Extendable vintage ceiling lamp - E27

## Ref. L3034

Ceiling lamp with extendable bellows industrial vintage style made of aluminum with high quality finishes and available in matte black color. Inspired by the typical workshop lamps for work areas. Perfect for studios and bedrooms that intend to give an industrial air to the environment. Its extendable arm and adjustable head allow ample possibilities to direct the light beam. It has E27 socket.\*\*Bulb not included