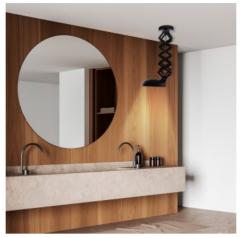

## Extendable vintage ceiling lamp - E27

## Ref. L3034

Ceiling lamp with extendable bellows industrial vintage style made of aluminum with high quality finishes and available in matte black color. Inspired by the typical workshop lamps for work areas. Perfect for studios and bedrooms that intend to give an industrial air to the environment. Its extendable arm and adjustable head allow ample possibilities to direct the light beam. It has E27 socket.\*\*Bulb not included