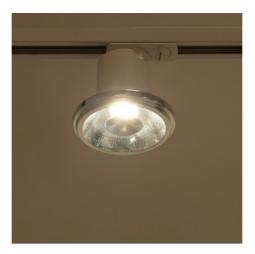

## Ref. B1014

AR111 LED bulb with GU10 socket and 12W power. This type of LED bulb with an opening angle of 24°, is ideal for all kinds of applications with high lighting requirements. Available in neutral white 4000K and warm white 3000K. For indoor use only (IP20)Minimum consumption, maximum efficiency. All thanks to LED bulbs. ✓ 12 W✓ 230V-AC. ✓ AR111 GU10 ✓ 3000°K / 4000K°.