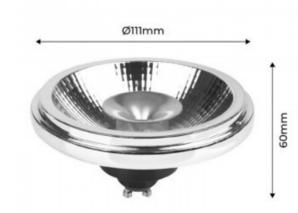

## Product data

| Hue                     | Neutral white, Warm white |
|-------------------------|---------------------------|
| Kelvin (K)              | 3000, 4000                |
| Lumens (Lm)             | 1200                      |
| CRI                     | 85-90                     |
| LED Type                | SMD 2835                  |
| Dimmable                | No                        |
| Equivalence (W)         | 100                       |
| Nominal Voltage (V)     | 175-265V-AC               |
| Frequency (Hz)          | 50 - 60                   |
| Driver                  | Internal                  |
| Socket                  | GU10                      |
| Dimensions (mm) Lxlxh   | Ø111x60                   |
| Material                | Plastic                   |
| Use Outdoor             | No                        |
| Temperature range       | -20°C ~ +40°C             |
| Frequency of use        | Intensive                 |
| Energy efficiency class | A+ (2021)                 |
| Certificates            | CE, ROHS                  |