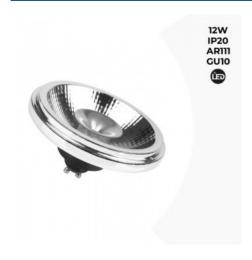

## AR111 LED bulb with GU10 socket 12W

## Ref. B1014

AR111 LED bulb with GU10 socket and 12W power. This type of LED bulb with an opening angle of 24°, is ideal for all kinds of applications with high lighting requirements. Available in neutral white 4000K and warm white 3000K. For indoor use only (IP20)Minimum consumption, maximum efficiency. All thanks to LED bulbs. ✓ 12 W✓ 230V-AC. ✓ AR111 GU10 ✓ 3000°K / 4000K°.

## Product data

| Hue                     | Neutral white, Warm white |
|-------------------------|---------------------------|
| Kelvin (K)              | 3000, 4000                |
| Lumens (Lm)             | 1200                      |
| CRI                     | 85-90                     |
| LED Type                | SMD 2835                  |
| Dimmable                | No                        |
| Equivalence (W)         | 100                       |
| Nominal Voltage (V)     | 175-265V-AC               |
| Frequency (Hz)          | 50 - 60                   |
| Driver                  | Internal                  |
| Socket                  | GU10                      |
| Dimensions (mm) Lxlxh   | Ø111x60                   |
| Material                | Plastic                   |
| Use Outdoor             | No                        |
| Temperature range       | -20°C ~ +40°C             |
| Frequency of use        | Intensive                 |
| Energy efficiency class | A+ (2021)                 |
| Certificates            | CE, ROHS                  |