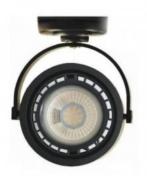

## IRIS" surface mounted LED spotlight for AR111 GU10 bulb

## Ref. L301

LED wall/ceilingspotlight designed to accommodate an AR111 bulb with a GU10 base. Its head is adjustable for better orientation of the light halo. Available in black and white.\*\* Screws and fixing plugs included\*\*Compatible with 1 AR111 bulb (NOT INCLUDED)\*\*.240V-AC60W max.165x135x80mmIP20

## Product data

| Nominal Voltage (V)     | 220 - 240 V/AC |
|-------------------------|----------------|
| Frequency (Hz)          | 50 - 60        |
| Sensor                  | No             |
| Socket                  | GU10           |
| Orientable              | Yes            |
| Dimensions (mm) Lxlxh   | 165x135x80     |
| Material                | Aluminium      |
| Use Outdoor             | No             |
| IP                      | IP20           |
| Temperature range       | -20°C ~ +40°C  |
| Frequency of use        | Intensive      |
| Energy efficiency class | A+ (2021)      |
| Certificates            | CE, ROHS       |
| Warranty                | 3 years        |
| Mounting                | Surface        |