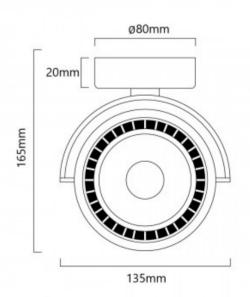

## Ref. L301

LED wall/ceilingspotlight designed to accommodate an AR111 bulb with a GU10 base. Its head is adjustable for better orientation of the light halo. Available in black and white.\*\* Screws and fixing plugs included\*\*Compatible with 1 AR111 bulb (NOT INCLUDED)\*\*.240V-AC60W max.165x135x80mmIP20

## Product data

| Nominal Voltage (V)     | 220 - 240 V/AC |
|-------------------------|----------------|
| Frequency (Hz)          | 50 - 60        |
| Sensor                  | No             |
| Socket                  | GU10           |
| Orientable              | Yes            |
| Dimensions (mm) Lxlxh   | 165x135x80     |
| Material                | Aluminium      |
| Use Outdoor             | No             |
| IP                      | IP20           |
| Temperature range       | -20°C ~ +40°C  |
| Frequency of use        | Intensive      |
| Energy efficiency class | A+ (2021)      |
| Certificates            | CE, ROHS       |
| Warranty                | 3 years        |
| Mounting                | Surface        |