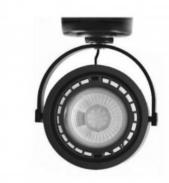

## IRIS" surface mounted LED spotlight for AR111 GU10 bulb

## Ref. L301

LED wall/ceilingspotlight designed to accommodate an AR111 bulb with a GU10 base. Its head is adjustable for better orientation of the light halo. Available in black and white.\*\* Screws and fixing plugs included\*\*Compatible with 1 AR111 bulb (NOT INCLUDED)\*\*.240V-AC60W max.165x135x80mmIP20

## Product data

| Nominal Voltage (V)     | 220 - 240 V/AC |
|-------------------------|----------------|
| Frequency (Hz)          | 50 - 60        |
| Sensor                  | No             |
| Socket                  | GU10           |
| Orientable              | Yes            |
| Dimensions (mm) Lxlxh   | 165x135x80     |
| Material                | Aluminium      |
| Use Outdoor             | No             |
| IP                      | IP20           |
| Temperature range       | -20°C ~ +40°C  |
| Frequency of use        | Intensive      |
| Energy efficiency class | A+ (2021)      |
| Certificates            | CE, ROHS       |
| Warranty                | 3 years        |
| Mounting                | Surface        |