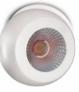

## **Product variants**

Reference Attributes

L251-N Colour - Black

L251-B Colour - White