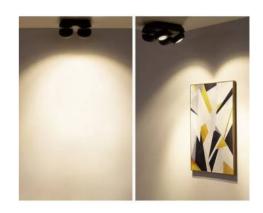

## Ref. L251

9W LED wall light with tilting and rotating head 360 degrees. Quick and simple installation, this wall light will easily find its place in your home.\* Screws and fixing plugs included.9 W230 V-ACWarm white 2700 K CRI>90720 ImOpening angle 45°.IP20