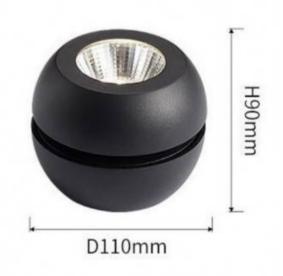

## Ref. L251

9W LED wall light with tilting and rotating head 360 degrees. Quick and simple installation, this wall light will easily find its place in your home.\* Screws and fixing plugs included.9 W230 V-ACWarm white 2700 K CRI>90720 ImOpening angle 45°.IP20

## Product data

| Hue                     | Warm white                            |
|-------------------------|---------------------------------------|
| Kelvin (K)              | 2700                                  |
| Lifetime (h)            | 25000                                 |
| Energy efficiency class | A+ (2021)                             |
| Certificates            | CE, ROHS                              |
| Warranty                | According to legal guarantee: 2 years |