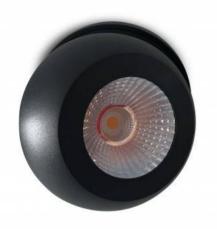

## Ref. L251

9W LED wall light with tilting and rotating head 360 degrees. Quick and simple installation, this wall light will easily find its place in your home.\* Screws and fixing plugs included.9 W230 V-ACWarm white 2700 K CRI>90720 ImOpening angle 45°.IP20