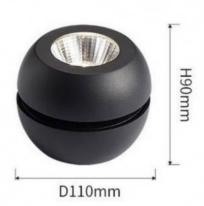

## Ref. L251

9W LED wall light with tilting and rotating head 360 degrees. Quick and simple installation, this wall light will easily find its place in your home.\* Screws and fixing plugs included.9 W230 V-ACWarm white 2700 K CRI>90720 ImOpening angle 45°.IP20