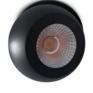

## **Product variants**

Reference Attributes

L251-N Colour - Black

L251-B Colour - White