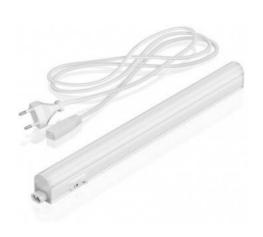

## Ref. B1780-5-300P

The LED strips under furniture T5 30cm 4W opal cover are the alternative to conventional fluorescent easy to install and with direct connection to the current. Mounting accessories and a set of metal staples for fastening are included.Measures: 325x30mm325mm4W230V340 lumen130°