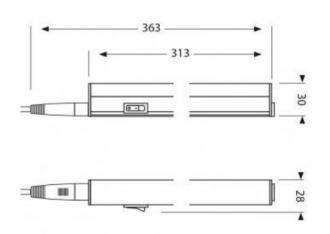

## Ref. B1780-5-300P

The LED strips under furniture T5 30cm 4W opal cover are the alternative to conventional fluorescent easy to install and with direct connection to the current. Mounting accessories and a set of metal staples for fastening are included.Measures: 325x30mm325mm4W230V340 lumen130°

## Product data

| Hue                   | Cool white, Neutral white |
|-----------------------|---------------------------|
| Kelvin (K)            | 4000, 6500                |
| Lumens (Lm)           | 480                       |
| CRI                   | 80-85                     |
| LED Type              | SMD 2835                  |
| Dimmable              | No                        |
| Power (W)             | 4                         |
| Nominal Voltage (V)   | 220 - 240 V/AC            |
| Frequency (Hz)        | 50 - 60                   |
| Power factor (cosφ)   | 0.5                       |
| Driver                | Internal                  |
| Sensor                | No                        |
| Orientable            | No                        |
| Dimensions (mm) Lxlxh | 325x22x30                 |
| Material              | Plastic                   |
| Diffuser material     | Glass                     |
| Use Outdoor           | No                        |
| IP                    | IP20                      |