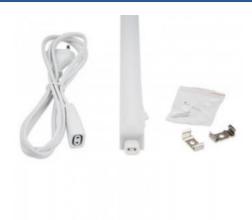

## Ref. B1780-5-300P

The LED strips under furniture T5 30cm 4W opal cover are the alternative to conventional fluorescent easy to install and with direct connection to the current. Mounting accessories and a set of metal staples for fastening are included.Measures: 325x30mm325mm4W230V340 lumen130°