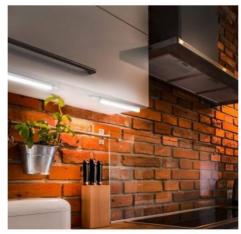

## Ref. B1780-5-300P

The LED strips under furniture T5 30cm 4W opal cover are the alternative to conventional fluorescent easy to install and with direct connection to the current. Mounting accessories and a set of metal staples for fastening are included.Measures: 325x30mm325mm4W230V340 lumen130°