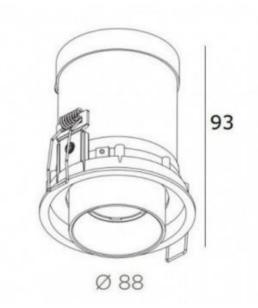

## Ref. B859

RecessedLED spotlight with CREE chip of 7W of power and 560 lumens, with a luminous angle of 24°. The LED spotlight supports two positions:- Fixed, oriented towards the ground- Adjustable, extracting the head230V7WWarm white 2700K560ImIP20External driver (included)Cutting diameter: Ø65mmOpening angle 24°.

| Warranty                | 3 years |
|-------------------------|---------|
| Cutting dimensions (mm) | Ø65x95  |

| Reference  | Attributes                                     |  |
|------------|------------------------------------------------|--|
| B859-B-270 | Colour - White,Colour temperature - Warm White |  |
| B859-N-270 | Colour - Black,Colour temperature - Warm White |  |