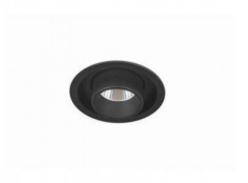

## Ref. B859

RecessedLED spotlight with CREE chip of 7W of power and 560 lumens, with a luminous angle of 24°. The LED spotlight supports two positions:- Fixed, oriented towards the ground- Adjustable, extracting the head230V7WWarm white 2700K560ImIP20External driver (included)Cutting diameter: Ø65mmOpening angle 24°.

## **Product data**

| Hue                     | Extra warm white |
|-------------------------|------------------|
| Kelvin (K)              | 2700             |
| Lumens (Lm)             | 560              |
| CRI                     | 80-85            |
| LED Type                | COB              |
| Dimmable                | No               |
| Nominal Voltage (V)     | 230V-AC          |
| Frequency (Hz)          | 50-60            |
| Driver                  | External         |
| Orientable              | Yes              |
| Dimensions (mm) Lxlxh   | Ø72x110          |
| Material                | Aluminum         |
| Use Outdoor             | No               |
| Temperature range       | -20°C ~ +40°C    |
| Frequency of use        | Intensive        |
| Lifetime (h)            | 30000            |
| Energy efficiency class | A+               |
| Certificates            | CE, ROHS         |