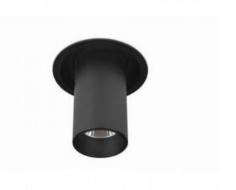

## Ref. B859

RecessedLED spotlight with CREE chip of 7W of power and 560 lumens, with a luminous angle of 24°. The LED spotlight supports two positions:- Fixed, oriented towards the ground- Adjustable, extracting the head230V7WWarm white 2700K560ImIP20External driver (included)Cutting diameter: Ø65mmOpening angle 24°.

## **Product data**

| Hue                     | Extra warm white |
|-------------------------|------------------|
| Kelvin (K)              | 2700             |
| Lumens (Lm)             | 560              |
| CRI                     | 80-85            |
| LED Type                | COB              |
| Dimmable                | No               |
| Nominal Voltage (V)     | 230V-AC          |
| Frequency (Hz)          | 50-60            |
| Driver                  | External         |
| Orientable              | Yes              |
| Dimensions (mm) Lxlxh   | Ø72x110          |
| Material                | Aluminum         |
| Use Outdoor             | No               |
| Temperature range       | -20°C ~ +40°C    |
| Frequency of use        | Intensive        |
| Lifetime (h)            | 30000            |
| Energy efficiency class | A+               |
| Certificates            | CE, ROHS         |