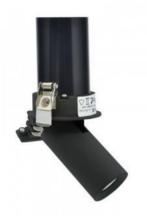

## Ref. B859

RecessedLED spotlight with CREE chip of 7W of power and 560 lumens, with a luminous angle of 24°. The LED spotlight supports two positions:- Fixed, oriented towards the ground- Adjustable, extracting the head230V7WWarm white 2700K560ImIP20External driver (included)Cutting diameter: Ø65mmOpening angle 24°.

## **Product data**

| Hue                     | Extra warm white |
|-------------------------|------------------|
| Kelvin (K)              | 2700             |
| Lumens (Lm)             | 560              |
| CRI                     | 80-85            |
| LED Type                | COB              |
| Dimmable                | No               |
| Nominal Voltage (V)     | 230V-AC          |
| Frequency (Hz)          | 50-60            |
| Driver                  | External         |
| Orientable              | Yes              |
| Dimensions (mm) Lxlxh   | Ø72x110          |
| Material                | Aluminum         |
| Use Outdoor             | No               |
| Temperature range       | -20°C ~ +40°C    |
| Frequency of use        | Intensive        |
| Lifetime (h)            | 30000            |
| Energy efficiency class | A+               |
| Certificates            | CE, ROHS         |