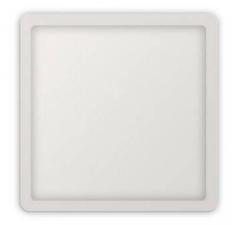

## Square recessed LED downlight plate with adjustable diameter 20W

## Ref. B1275-7

RecessedLED downlight 20W adjustable for variable bores from 50mm to 205mm. The adjustable LED downlight is perfect for installation in both round and square holes, as the blades adapt to the size, pressing the LED downlight against the ceiling. For domestic use, with an average luminous flux of 1800 lumens.Power 20W230x230mm1800LMAdjustableIP20