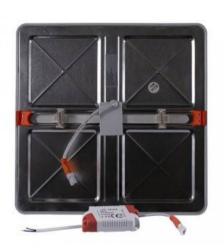

## Ref. B1275-7

RecessedLED downlight 20W adjustable for variable bores from 50mm to 205mm. The adjustable LED downlight is perfect for installation in both round and square holes, as the blades adapt to the size, pressing the LED downlight against the ceiling. For domestic use, with an average luminous flux of 1800 lumens.Power 20W230x230mm1800LMAdjustableIP20