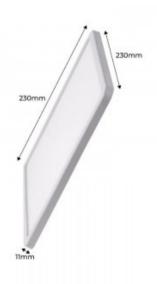

## Product data

| Hue                   | Cool white, Neutral white |
|-----------------------|---------------------------|
| Kelvin (K)            | 6000, 4000                |
| Lumens (Lm)           | 1800                      |
| Efficiency (Lm/w)     | 90                        |
| CRI                   | 80-85                     |
| Beam angle (°)        | 160                       |
| UGR                   | No                        |
| LED Type              | SMD 2835                  |
| Dimmable              | No                        |
| Nominal Voltage (V)   | 230                       |
| Frequency (Hz)        | 50-60                     |
| Power factor (cosφ)   | 0,9                       |
| Sensor                | No                        |
| Orientable            | No                        |
| Dimensions (mm) Lxlxh | 230x230x11                |
| Diffuser material     | IP20                      |
| Use Outdoor           | No                        |
| IP                    | IP20                      |

| Temperature range Frequency of use | -20°C ~ +40°C<br>Normal |
|------------------------------------|-------------------------|
| Lifetime (h)                       | 25000                   |
| Energy efficiency class            | A+                      |
| Certificates                       | CE, ROHS                |
| Warranty                           | 3 years                 |
| Cutting dimensions (mm)            | Ø50-205                 |
| Mounting                           | Recessed                |