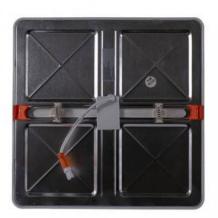

## Ref. B1275-7

RecessedLED downlight 20W adjustable for variable bores from 50mm to 205mm. The adjustable LED downlight is perfect for installation in both round and square holes, as the blades adapt to the size, pressing the LED downlight against the ceiling. For domestic use, with an average luminous flux of 1800 lumens.Power 20W230x230mm1800LMAdjustableIP20