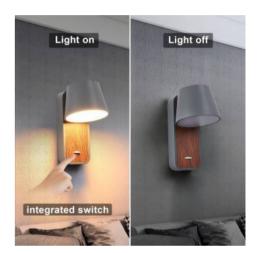

## Ref. LN1546

Rotatingwall sconce. Nordic design wall lamp with wooden base integrates LED spotlight 6W and 520 lumens. With a rotation of 350  $^{\circ}$  and a beam opening angle of 120  $^{\circ}$ . With switch. Ideal to place in bedrooms, small rooms, hallways, corridors or as LED lighting for reading.6W220-240V/AC2700K520Im120°IP20