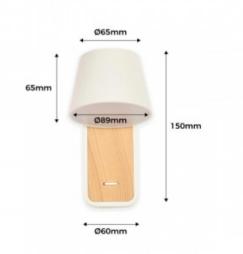

## Ref. LN1546

Rotatingwall sconce. Nordic design wall lamp with wooden base integrates LED spotlight 6W and 520 lumens. With a rotation of 350  $^{\circ}$  and a beam opening angle of 120  $^{\circ}$ . With switch. Ideal to place in bedrooms, small rooms, hallways, corridors or as LED lighting for reading.6W220-240V/AC2700K520Im120°IP20

## Product data

| Hue               | Warm white                            |
|-------------------|---------------------------------------|
| Kelvin (K)        | 2700                                  |
| Lumens (Lm)       | 520                                   |
| UGR               | No                                    |
| Dimmable          | No                                    |
| Driver            | Internal                              |
| Sensor            | No                                    |
| Orientable        | Yes                                   |
| Material          | Aluminium                             |
| Use Outdoor       | No                                    |
| IP                | IP20                                  |
| Temperature range | -20°C ~ +40°C                         |
| Frequency of use  | Normal                                |
| Certificates      | CE, ROHS                              |
| Warranty          | According to legal guarantee: 2 years |
| Mounting          | Surface                               |