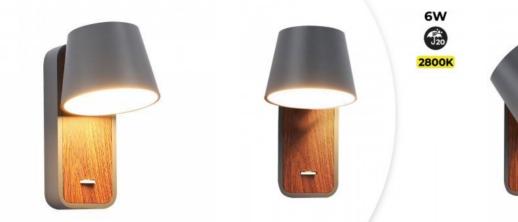

## Ref. LN1546

Rotatingwall sconce. Nordic design wall lamp with wooden base integrates LED spotlight 6W and 520 lumens. With a rotation of 350  $^{\circ}$  and a beam opening angle of 120  $^{\circ}$ . With switch. Ideal to place in bedrooms, small rooms, hallways, corridors or as LED lighting for reading.6W220-240V/AC2700K520Im120°IP20