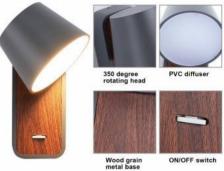

## Ref. LN1546

Rotatingwall sconce. Nordic design wall lamp with wooden base integrates LED spotlight 6W and 520 lumens. With a rotation of 350  $^{\circ}$  and a beam opening angle of 120  $^{\circ}$ . With switch. Ideal to place in bedrooms, small rooms, hallways, corridors or as LED lighting for reading.6W220-240V/AC2700K520Im120°IP20