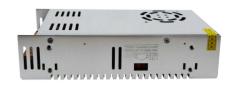

## **Switching power supply 5V 350W**

## Ref. B1586-350

5V-DCswitching power supply with 350W power. Output voltage adjustable between +/-20% and a high maximum current of 70A. Stability and high performance with the 350W 5V switch-mode power supply. Constant voltage output to extend the life of LED strips. It incorporates a fan for cooling, so it is not recommended for use in very quiet places, as it could generate annoying noises.