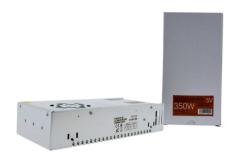

## **Switching power supply 5V 350W**

## Ref. B1586-350

5V-DCswitching power supply with 350W power. Output voltage adjustable between +/-20% and a high maximum current of 70A. Stability and high performance with the 350W 5V switch-mode power supply. Constant voltage output to extend the life of LED strips. It incorporates a fan for cooling, so it is not recommended for use in very quiet places, as it could generate annoying noises.