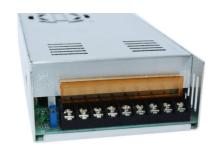

## **Switching power supply 5V 350W**

## Ref. B1586-350

5V-DCswitching power supply with 350W power. Output voltage adjustable between +/-20% and a high maximum current of 70A. Stability and high performance with the 350W 5V switch-mode power supply. Constant voltage output to extend the life of LED strips. It incorporates a fan for cooling, so it is not recommended for use in very quiet places, as it could generate annoying noises.