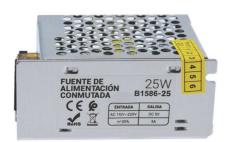

## **Switching power supply 5V 25W**

## Ref. B1586-25

Switching power supply 5V/DC 25W. The output voltage is adjustable in +/-20%. With a maximum current of 5A. High efficiency and stability with 110-220V/AC input power supply. Constant voltage output to extend the lifetime of LED lighting.

## Datos del producto

| Power (W)             | 25                                    |
|-----------------------|---------------------------------------|
| Nominal Voltage (V)   | 110 - 220                             |
| Dimensions (mm) Lxlxh | 85x55x37                              |
| Temperature range     | -10°C to 60°C                         |
| Certificates          | CE, ROHS                              |
| Warranty              | According to legal guarantee: 2 years |
| Output voltage (V)    | 5                                     |
| Maximum intensity (A) | 5                                     |