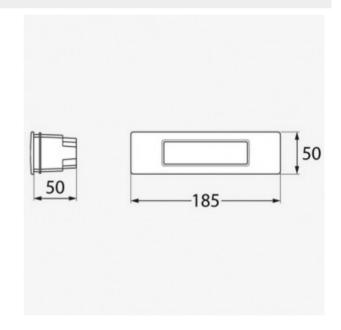

## Ref. 7C1.000.000.CCT

LED recessed luminaire. Recessed wall light, FUMAGALLI brand, made of resin resistant to corrosion, rust and the effect of UV radiation. Recessed lighting for wall or step. Includes LED bulb R7S CCT 118mm and 7.5W power that allows 3 programmable temperatures (3000K; 4000K; 6500K). The NINA 190 CCT beacon includes all the accessories for easy mounting with a professional finish. Its IP55 protection rating makes it the perfect luminaire for outdoor use, resistant to rain, dirt, humidity.\*\* Includes R7S LED bulb \*\* 7.5W - 230V7.5W - 230V3000K; 4000K; 6500K185x50x50mmIP55

## Product data

| Hue                   | Cool white, Neutral white, Warm white |
|-----------------------|---------------------------------------|
| Kelvin (K)            | 3000, 4000, 6500                      |
| Efficiency (Lm/w)     | 105                                   |
| CRI                   | 80-85                                 |
| LED Type              | SMD3014                               |
| Dimmable              | No                                    |
| Equivalence (W)       | 75                                    |
| Power (W)             | 7.5                                   |
| Nominal Voltage (V)   | 230                                   |
| Frequency (Hz)        | 50 - 60                               |
| Power factor (cosφ)   | 0.5                                   |
| Driver                | Internal                              |
| Socket                | R7S                                   |
| Orientable            | No                                    |
| Dimensions (mm) Lxlxh | 185x50x50                             |
| Material              | Resin                                 |
| Diffuser material     | Polycarbonate                         |
| Use Outdoor           | Yes                                   |