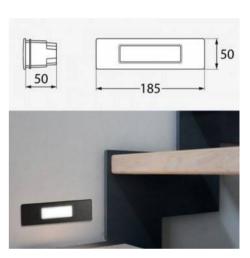

## Ref. 7C1.000.000.CCT

LED recessed luminaire. Recessed wall light, FUMAGALLI brand, made of resin resistant to corrosion, rust and the effect of UV radiation. Recessed lighting for wall or step. Includes LED bulb R7S CCT 118mm and 7.5W power that allows 3 programmable temperatures (3000K; 4000K; 6500K). The NINA 190 CCT beacon includes all the accessories for easy mounting with a professional finish. Its IP55 protection rating makes it the perfect luminaire for outdoor use, resistant to rain, dirt, humidity.\*\* Includes R7S LED bulb \*\* 7.5W - 230V7.5W - 230V3000K; 4000K; 6500K185x50x50mmIP55

## Product data

| Hue                   | Cool white, Neutral white, Warm white |
|-----------------------|---------------------------------------|
| Kelvin (K)            | 3000, 4000, 6500                      |
| Efficiency (Lm/w)     | 105                                   |
| CRI                   | 80-85                                 |
| LED Type              | SMD3014                               |
| Dimmable              | No                                    |
| Equivalence (W)       | 75                                    |
| Power (W)             | 7.5                                   |
| Nominal Voltage (V)   | 230                                   |
| Frequency (Hz)        | 50 - 60                               |
| Power factor (cosφ)   | 0.5                                   |
| Driver                | Internal                              |
| Socket                | R7S                                   |
| Orientable            | No                                    |
| Dimensions (mm) Lxlxh | 185x50x50                             |
| Material              | Resin                                 |
| Diffuser material     | Polycarbonate                         |
| Use Outdoor           | Yes                                   |

| <u>IP</u>               | IP55                                  |
|-------------------------|---------------------------------------|
| Temperature range       | -20°C ~ +40°C                         |
| Frequency of use        | Normal                                |
| Lifetime (h)            | 25000                                 |
| Energy efficiency class | A+ (2021)                             |
| Certificates            | CE, ROHS                              |
| Warranty                | According to legal guarantee: 2 years |
| Cutting dimensions (mm) | 180x45                                |
| Mounting                | Recessed                              |