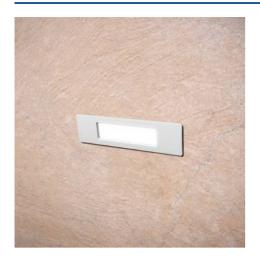

## Ref. 7C1.000.000.CCT

LED recessed luminaire. Recessed wall light, FUMAGALLI brand, made of resin resistant to corrosion, rust and the effect of UV radiation. Recessed lighting for wall or step. Includes LED bulb R7S CCT 118mm and 7.5W power that allows 3 programmable temperatures (3000K; 4000K; 6500K). The NINA 190 CCT beacon includes all the accessories for easy mounting with a professional finish. Its IP55 protection rating makes it the perfect luminaire for outdoor use, resistant to rain, dirt, humidity.\*\* Includes R7S LED bulb \*\* 7.5W - 230V7.5W - 230V3000K; 4000K; 6500K185x50x50mmIP55