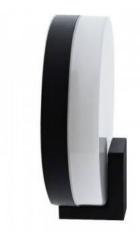

## Exterior wall lamp LED "Lucca" 10W IP54

## Ref. L1556

Outdoor LED wall sconces. Modern and simple, with IP54 degree of protection, to install both outdoors and indoors. The wall light is made of matt black lacquered aluminum, with circular shape and a power of 10W. High luminous intensity of 975 lumens and a beam opening angle of 120°. High quality SMD2835 chip. Perfect for outdoor LED lighting in gardens, parks, patios, balconies, etc. With reduced dimensions of 63x180x195mm. With accessories for installation included.