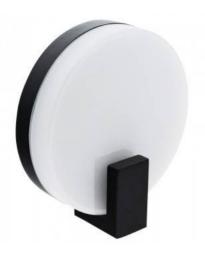

## Exterior wall lamp LED "Lucca" 10W IP54

## Ref. L1556

Outdoor LED wall sconces. Modern and simple, with IP54 degree of protection, to install both outdoors and indoors. The wall light is made of matt black lacquered aluminum, with circular shape and a power of 10W. High luminous intensity of 975 lumens and a beam opening angle of 120°. High quality SMD2835 chip. Perfect for outdoor LED lighting in gardens, parks, patios, balconies, etc. With reduced dimensions of 63x180x195mm. With accessories for installation included.