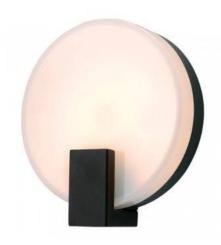

## Exterior wall lamp LED "Lucca" 10W IP54

## Ref. L1556

Outdoor LED wall sconces. Modern and simple, with IP54 degree of protection, to install both outdoors and indoors. The wall light is made of matt black lacquered aluminum, with circular shape and a power of 10W. High luminous intensity of 975 lumens and a beam opening angle of 120°. High quality SMD2835 chip. Perfect for outdoor LED lighting in gardens, parks, patios, balconies, etc. With reduced dimensions of 63x180x195mm. With accessories for installation included.