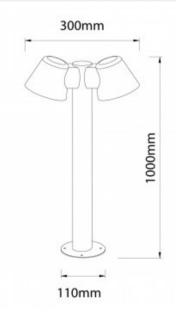

## Double Steel Bollard 2xGU10 Max 35W IP44

## Ref. L1555

Elegant double LED bollard for all types of outdoor lighting: gardens, patios, terraces, balconies, etc. Made of high quality steel, with matte black lacquered. With 1000mm height and 300mm width, the base is 110mm wide. The double LED bollard contains two sockets for GU10 bulbs, each with a maximum wattage of 35W. GU10 LED bulbs are not included. IP44 rated for indoor and outdoor use. Its style is perfect for any kind of decoration. Withstand rain, humidity, dust and dirt, anti-rust. Supplied with screws and plugs for fixing, easy assembly.\*LED GU10 bulbs not included.

## Product data

| Nominal Voltage (V)   | 220 - 240 V/AC, 220-240V/AC           |
|-----------------------|---------------------------------------|
| Socket                | GU10                                  |
| Dimensions (mm) Lxlxh | 110x300x1000                          |
| Material              | Stainless steel                       |
| Use Outdoor           | Yes                                   |
| IP                    | IP44                                  |
| Certificates          | CE, ROHS                              |
| Warranty              | According to legal guarantee: 2 years |
| Maximum power (W)     | 2x35W                                 |