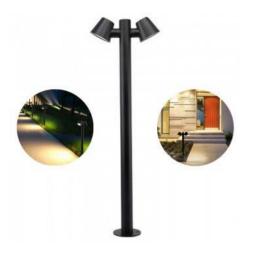

## Double Steel Bollard 2xGU10 Max 35W IP44

## Ref. L1555

Elegant double LED bollard for all types of outdoor lighting: gardens, patios, terraces, balconies, etc. Made of high quality steel, with matte black lacquered. With 1000mm height and 300mm width, the base is 110mm wide. The double LED bollard contains two sockets for GU10 bulbs, each with a maximum wattage of 35W. GU10 LED bulbs are not included. IP44 rated for indoor and outdoor use. Its style is perfect for any kind of decoration. Withstand rain, humidity, dust and dirt, anti-rust. Supplied with screws and plugs for fixing, easy assembly.\*LED GU10 bulbs not included.