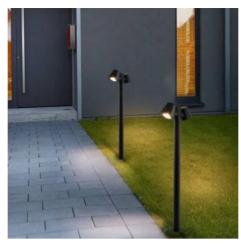

## Ref. L1555

Elegant double LED bollard for all types of outdoor lighting: gardens, patios, terraces, balconies, etc. Made of high quality steel, with matte black lacquered. With 1000mm height and 300mm width, the base is 110mm wide. The double LED bollard contains two sockets for GU10 bulbs, each with a maximum wattage of 35W. GU10 LED bulbs are not included. IP44 rated for indoor and outdoor use. Its style is perfect for any kind of decoration. Withstand rain, humidity, dust and dirt, anti-rust. Supplied with screws and plugs for fixing, easy assembly.\*LED GU10 bulbs not included.