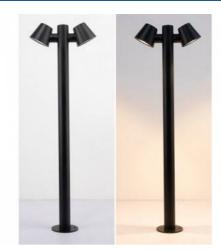

## Ref. L1555

Elegant double LED bollard for all types of outdoor lighting: gardens, patios, terraces, balconies, etc. Made of high quality steel, with matte black lacquered. With 1000mm height and 300mm width, the base is 110mm wide. The double LED bollard contains two sockets for GU10 bulbs, each with a maximum wattage of 35W. GU10 LED bulbs are not included. IP44 rated for indoor and outdoor use. Its style is perfect for any kind of decoration. Withstand rain, humidity, dust and dirt, anti-rust. Supplied with screws and plugs for fixing, easy assembly.\*LED GU10 bulbs not included.