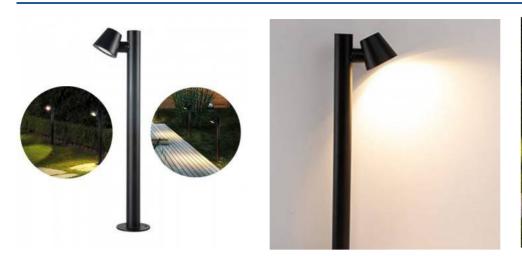

## Steel Bollard GU10 Max 35W IP44

## Ref. L1554

Steel bollard with elegant design and dimensions of 20,5x11,5x100cm. Made of steel with high quality black matte finish. For indoor and outdoor use, thanks to its IP44 degree of protection, withstanding rain, humidity, dust, dirt and completely rustproof. Its design allows to adapt to any type of decoration. Ideal to install as outdoor LED lighting in gardens, terraces, patios, balconies, etc. It contains a socket for LED GU10 bulb up to 35W, the GU10 bulb is not included. Easy assembly, integrates all the elements for fixing.\*LED GU10 bulb not included\*.