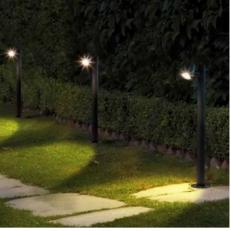

## Ref. L1554

Steel bollard with elegant design and dimensions of 20,5x11,5x100cm. Made of steel with high quality black matte finish. For indoor and outdoor use, thanks to its IP44 degree of protection, withstanding rain, humidity, dust, dirt and completely rustproof. Its design allows to adapt to any type of decoration. Ideal to install as outdoor LED lighting in gardens, terraces, patios, balconies, etc. It contains a socket for LED GU10 bulb up to 35W, the GU10 bulb is not included. Easy assembly, integrates all the elements for fixing.\*LED GU10 bulb not included\*.