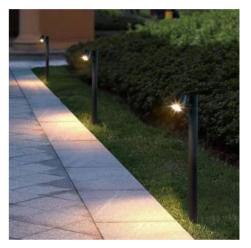

## Ref. L1554

Steel bollard with elegant design and dimensions of 20,5x11,5x100cm. Made of steel with high quality black matte finish. For indoor and outdoor use, thanks to its IP44 degree of protection, withstanding rain, humidity, dust, dirt and completely rustproof. Its design allows to adapt to any type of decoration. Ideal to install as outdoor LED lighting in gardens, terraces, patios, balconies, etc. It contains a socket for LED GU10 bulb up to 35W, the GU10 bulb is not included. Easy assembly, integrates all the elements for fixing.\*LED GU10 bulb not included\*.