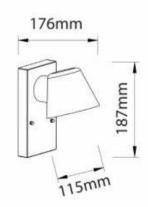

#### Ref. L1553

Outdoor wall lights, modern and elegant design. With IP44 degree of protection, it does not rust and is resistant to dust, moisture and dirt, made of aluminum, with matte black finish. These wall sconces can be installed both outdoors and indoors, the installation is very simple. It integrates a socket for LED GU10 bulb maximum power 35W, the bulb is not included. Ideal outdoor lighting for gardens, hotels, rooms, balconies, stores, etc. Measures: 176x115x187mmLED GU10 bulb not included \*\* \*\* LED GU10 bulb not included

### **Product data**

| Nominal Voltage (V)   | 220-240V/AC                           |
|-----------------------|---------------------------------------|
| Frequency (Hz)        | 50 - 60                               |
| Socket                | GU10                                  |
| Dimensions (mm) Lxlxh | 176x115x187                           |
| Material              | Aluminium                             |
| Use Outdoor           | Yes                                   |
| IP                    | IP44                                  |
| Certificates          | CE, ROHS                              |
| Warranty              | According to legal guarantee: 2 years |
| Maximum power (W)     | 35                                    |