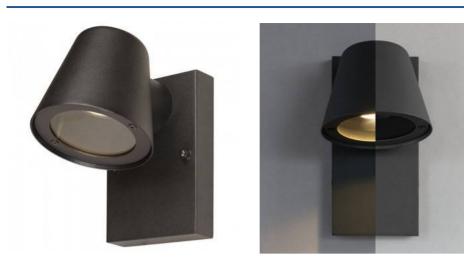

# Outdoor wall light "Styl" GU10 IP44

#### Ref. L1553

Outdoor wall lights, modern and elegant design. With IP44 degree of protection, it does not rust and is resistant to dust, moisture and dirt, made of aluminum, with matte black finish. These wall sconces can be installed both outdoors and indoors, the installation is very simple. It integrates a socket for LED GU10 bulb maximum power 35W, the bulb is not included. Ideal outdoor lighting for gardens, hotels, rooms, balconies, stores, etc. Measures: 176x115x187mmLED GU10 bulb not included \*\* \*\* LED GU10 bulb not included