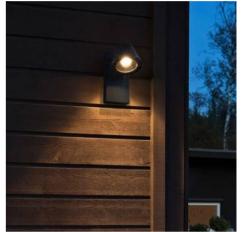

#### Ref. L1553

Outdoor wall lights, modern and elegant design. With IP44 degree of protection, it does not rust and is resistant to dust, moisture and dirt, made of aluminum, with matte black finish. These wall sconces can be installed both outdoors and indoors, the installation is very simple. It integrates a socket for LED GU10 bulb maximum power 35W, the bulb is not included. Ideal outdoor lighting for gardens, hotels, rooms, balconies, stores, etc. Measures: 176x115x187mmLED GU10 bulb not included \*\* \*\* LED GU10 bulb not included