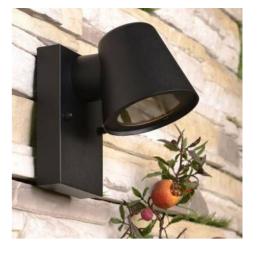

#### Ref. L1553

Outdoor wall lights, modern and elegant design. With IP44 degree of protection, it does not rust and is resistant to dust, moisture and dirt, made of aluminum, with matte black finish. These wall sconces can be installed both outdoors and indoors, the installation is very simple. It integrates a socket for LED GU10 bulb maximum power 35W, the bulb is not included. Ideal outdoor lighting for gardens, hotels, rooms, balconies, stores, etc. Measures: 176x115x187mmLED GU10 bulb not included \*\* \*\* LED GU10 bulb not included