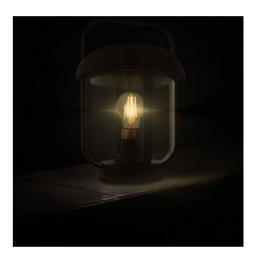

## Ref. L1559-N

Portable outdoor lamp "Serène". With lantern design in matte black finish. With degree of protection IP44 these lamps can be installed both outdoors and indoors. Resistant to water, moisture, dust, dirt and does not rust. It can be used as table lamps. Ideal for outdoor and indoor installation. With socket for LED bulb E27 maximum power 60W, does not include bulb. decorative lighting, offers a unique style in gardens, hotels, balconies, etc.. Measures: 226x328.5mm. Ideal to place on the floor, tables or hang it on any hook thanks to its handle. It is very easy to transport and is ideal for decorating a vintage atmosphere.- E27 bulb not included -