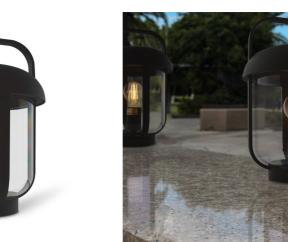

## Ref. L1559-N

Portable outdoor lamp "Serène". With lantern design in matte black finish. With degree of protection IP44 these lamps can be installed both outdoors and indoors. Resistant to water, moisture, dust, dirt and does not rust. It can be used as table lamps. Ideal for outdoor and indoor installation. With socket for LED bulb E27 maximum power 60W, does not include bulb. decorative lighting, offers a unique style in gardens, hotels, balconies, etc.. Measures: 226x328.5mm. Ideal to place on the floor, tables or hang it on any hook thanks to its handle. It is very easy to transport and is ideal for decorating a vintage atmosphere.- E27 bulb not included -