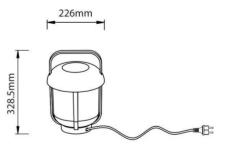

## Ref. L1559-N

Portable outdoor lamp "Serène". With lantern design in matte black finish. With degree of protection IP44 these lamps can be installed both outdoors and indoors. Resistant to water, moisture, dust, dirt and does not rust. It can be used as table lamps. Ideal for outdoor and indoor installation. With socket for LED bulb E27 maximum power 60W, does not include bulb. decorative lighting, offers a unique style in gardens, hotels, balconies, etc.. Measures: 226x328.5mm. Ideal to place on the floor, tables or hang it on any hook thanks to its handle. It is very easy to transport and is ideal for decorating a vintage atmosphere.- E27 bulb not included -