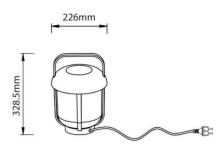

## Ref. L1559-N

Portable outdoor lamp "Serène". With lantern design in matte black finish. With degree of protection IP44 these lamps can be installed both outdoors and indoors. Resistant to water, moisture, dust, dirt and does not rust. It can be used as table lamps. Ideal for outdoor and indoor installation. With socket for LED bulb E27 maximum power 60W, does not include bulb. decorative lighting, offers a unique style in gardens, hotels, balconies, etc.. Measures: 226x328.5mm. Ideal to place on the floor, tables or hang it on any hook thanks to its handle. It is very easy to transport and is ideal for decorating a vintage atmosphere.- E27 bulb not included -