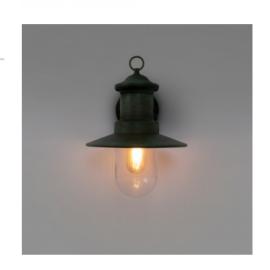

## Rustic outdoor wall light "Sea" IP44 E27

## Ref. L1557

Outdoor wall sconces, made of high quality cast aluminum and lacquered in rustic green color. Traditional and rustic style with lantern design ideal for gardens, patios. It integrates an E27 lamp holder socket, with a maximum power of 60W. With IP44 protection, it is suitable for outdoor mounting, as it withstands rain, moisture, dust, dirt and does not rust. It creates a retro atmosphere in any outdoor or indoor room.\*\* E27 LED bulb NOT included \*\*.