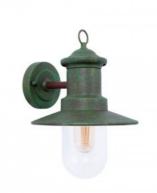

## Rustic outdoor wall light "Sea" IP44 E27

## Ref. L1557

Outdoor wall sconces, made of high quality cast aluminum and lacquered in rustic green color. Traditional and rustic style with lantern design ideal for gardens, patios. It integrates an E27 lamp holder socket, with a maximum power of 60W. With IP44 protection, it is suitable for outdoor mounting, as it withstands rain, moisture, dust, dirt and does not rust. It creates a retro atmosphere in any outdoor or indoor room.\*\* E27 LED bulb NOT included \*\*.