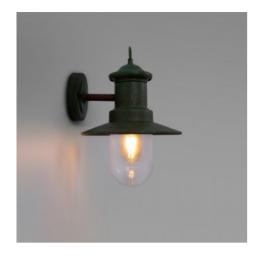

## Rustic outdoor wall light "Sea" IP44 E27

## Ref. L1557

Outdoor wall sconces, made of high quality cast aluminum and lacquered in rustic green color. Traditional and rustic style with lantern design ideal for gardens, patios. It integrates an E27 lamp holder socket, with a maximum power of 60W. With IP44 protection, it is suitable for outdoor mounting, as it withstands rain, moisture, dust, dirt and does not rust. It creates a retro atmosphere in any outdoor or indoor room.\*\* E27 LED bulb NOT included \*\*.