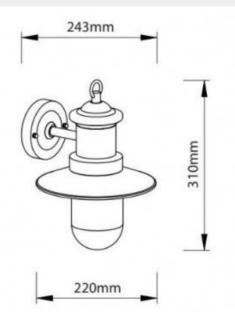

## Rustic outdoor wall light "Sea" IP44 E27

## Ref. L1557

Outdoor wall sconces, made of high quality cast aluminum and lacquered in rustic green color. Traditional and rustic style with lantern design ideal for gardens, patios. It integrates an E27 lamp holder socket, with a maximum power of 60W. With IP44 protection, it is suitable for outdoor mounting, as it withstands rain, moisture, dust, dirt and does not rust. It creates a retro atmosphere in any outdoor or indoor room.\*\* E27 LED bulb NOT included \*\*.