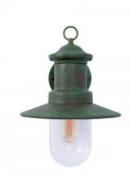

## Rustic outdoor wall light "Sea" IP44 E27

## Ref. L1557

Outdoor wall sconces, made of high quality cast aluminum and lacquered in rustic green color. Traditional and rustic style with lantern design ideal for gardens, patios. It integrates an E27 lamp holder socket, with a maximum power of 60W. With IP44 protection, it is suitable for outdoor mounting, as it withstands rain, moisture, dust, dirt and does not rust. It creates a retro atmosphere in any outdoor or indoor room.\*\* E27 LED bulb NOT included \*\*.