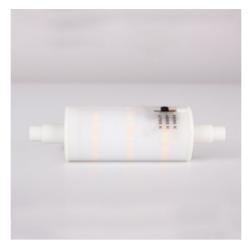

## LED Bulb R7S Fumagalli 78mm 4W 400Lm 100-240V

## Ref. H7.LED.R7S

R7S linear LED bulb of 4W power and 400 lumens of luminous flux, with an efficiency of 100Lm/W thanks to its high performance SMD3014 LED chips. It supports a wide voltage range (100-240V) to protect the driver from voltage drops and spikes, frequent in outdoor installations. Its working temperature range -30°C to 80°C allows its use in the most demanding environments. With IP44 protection, it is suitable for outdoor use in sealed lamps. With the guarantee of the FUMAGALLI brand.Ø22x78mm4W100-240V400LmIP44

## Product data

| Hue                   | Neutral white |
|-----------------------|---------------|
| Kelvin (K)            | 4000          |
| Lumens (Lm)           | 400           |
| Efficiency (Lm/w)     | 100           |
| CRI                   | 80-85         |
| Beam angle (°)        | 360           |
| LED Type              | SMD 3014      |
| Dimmable              | No            |
| Equivalence (W)       | 50            |
| Power (W)             | 4             |
| Nominal Voltage (V)   | 230           |
| Frequency (Hz)        | 50 - 60       |
| Power factor (cosφ)   | 0.5           |
| Driver                | Internal      |
| Socket                | R7S           |
| Dimensions (mm) Lxlxh | Ø22x78        |
| Material              | Plastic       |
| Diffuser material     | Polycarbonate |