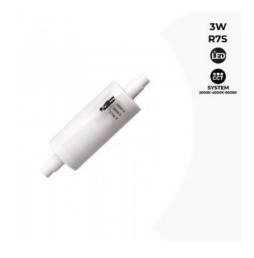

## LED Bulb R7S Fumagalli 78mm 4W 400Lm 100-240V

## Ref. H7.LED.R7S

R7S linear LED bulb of 4W power and 400 lumens of luminous flux, with an efficiency of 100Lm/W thanks to its high performance SMD3014 LED chips. It supports a wide voltage range (100-240V) to protect the driver from voltage drops and spikes, frequent in outdoor installations. Its working temperature range -30°C to 80°C allows its use in the most demanding environments. With IP44 protection, it is suitable for outdoor use in sealed lamps. With the guarantee of the FUMAGALLI brand.Ø22x78mm4W100-240V400LmIP44

## **Product variants**

| Reference      | Attributes                         |                |
|----------------|------------------------------------|----------------|
|                |                                    | 4W RYS         |
| H7.LED.R7S.4K  | Colour temperature - Neutral White |                |
|                |                                    | 3W<br>RYS<br>G |
| H7.LED.R7S.CCT | Colour temperature - CCT           |                |