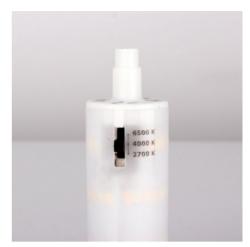

## **Product variants**

| Reference      | Attributes                         |                |
|----------------|------------------------------------|----------------|
|                |                                    | 4W RYS         |
| H7.LED.R7S.4K  | Colour temperature - Neutral White |                |
|                |                                    | 3W<br>RYS<br>G |
| H7.LED.R7S.CCT | Colour temperature - CCT           |                |