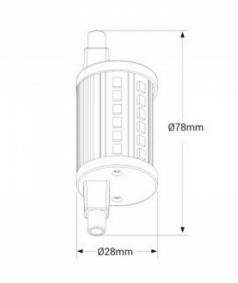

## Product data

| Hue                   | Neutral white, Warm white |  |
|-----------------------|---------------------------|--|
| Kelvin (K)            | 3000, 4000                |  |
| Lumens (Lm)           | 1100                      |  |
| CRI                   | 80-85                     |  |
| Beam angle (°)        | 120                       |  |
| UGR                   | No                        |  |
| LED Type              | SMD 2835                  |  |
| Dimmable              | Yes                       |  |
| Power (W)             | 8,5                       |  |
| Nominal Voltage (V)   | 220 - 240 V/AC            |  |
| Frequency (Hz)        | 50 - 60                   |  |
| Driver                | Internal                  |  |
| Socket                | R7S                       |  |
| Dimensions (mm) Lxlxh | Ø28x78                    |  |
| Material              | Polycarbonate             |  |
| Diffuser material     | Polycarbonate             |  |
| IP                    | IP44                      |  |
| Temperature range     | -0°C ~ +30°C              |  |