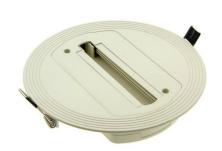

## Ref. BTM-E

Convert your single-phase LED track spotlights into recessed downlights quickly and easily thanks to the recessed base. Snap the single-phase LED spotlight guide into the base and connect to the power supply. Suitable for indoor use. Made of ABS plastic.See compatibility list \*\* See compatibility list \*