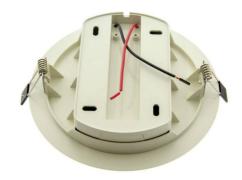

## Ref. BTM-E

Convert your single-phase LED track spotlights into recessed downlights quickly and easily thanks to the recessed base. Snap the single-phase LED spotlight guide into the base and connect to the power supply. Suitable for indoor use. Made of ABS plastic.See compatibility list \*\* See compatibility list \*