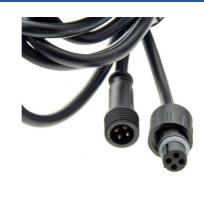

## Ref. BA50064

Extension cable for beacons and RGB 12/24V LED spotlights installations with 4 pins and 2 meters long, in black color. The cable has watertight connection on both sides, so it can be installed outdoors.2 metersRGB12/24VIP65