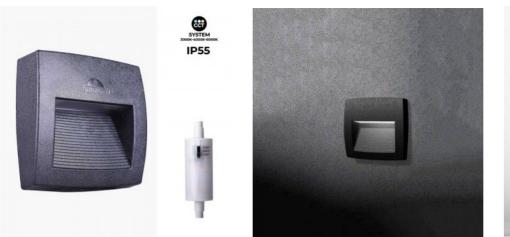

## Ref. AS1.000.000

Wall mountedsurface beacon, square shape, made of shockproof resin, with UV, rust and corrosion protection. It is supplied with R7S LED bulb 3.2W, high efficiency and durability, with temperature selector 2700K, 4000K and 6500k. The LORENZA beacon is especially recommended for indirect outdoor lighting, patios and terraces, as its IP55 protection rating is suitable for outdoor use, withstands rain, humidity, dust and dirt.R7S LED bulb included \*\*.R7S 3,2W with 2700K, 4000K and 6500K temperature selector. ✓ 400IM ✓ IP55