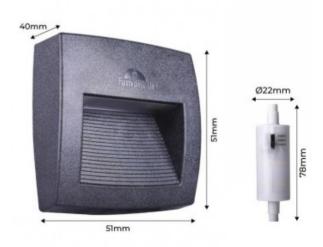

## Product data

| Hue                     | Warm white    |
|-------------------------|---------------|
|                         |               |
| Kelvin (K)              | 3000          |
| LED Type                | SMD 2835      |
| Dimmable                | No            |
| Nominal Voltage (V)     | 230           |
| Frequency (Hz)          | 50 - 60       |
| Socket                  | R7S           |
| Orientable              | No            |
| Dimensions (mm) Lxlxh   | 150x150x45    |
| Material                | Resin         |
| Diffuser material       | Polycarbonate |
| Use Outdoor             | Yes           |
| IP                      | IP55          |
| Temperature range       | -20°C ~ +40°C |
| Frequency of use        | Normal        |
| Lifetime (h)            | 25000         |
| Energy efficiency class | A+ (2021)     |
| Certificates            | CE, ROHS      |