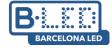

## FUMAGALLI LORENZA surface mounted beacon with R7S CCT bulb

## Ref. AS1.000.000

Wall mountedsurface beacon, square shape, made of shockproof resin, with UV, rust and corrosion protection. It is supplied with R7S LED bulb 3.2W, high efficiency and durability, with temperature selector 2700K, 4000K and 6500k. The LORENZA beacon is especially recommended for indirect outdoor lighting, patios and terraces, as its IP55 protection rating is suitable for outdoor use, withstands rain, humidity, dust and dirt.R7S LED bulb included \*\*.R7S 3,2W with 2700K, 4000K and 6500K temperature selector. ✓ 400IM ✓ IP55