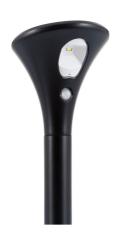

## **Solar LED Beacon with PIR Sensor**

## Ref. SL03

Solar LED panel with motion sensor, it allows to recharge its built-in lithium battery of 1500mAh capacity, allowing to maintain illumination all night.Power: 0.5WBattery: 3.7V 1500mAhAngle: 120°.Lumens: 50lm