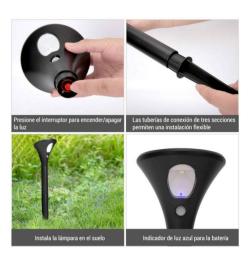

## Ref. SL03

Solar LED panel with motion sensor, it allows to recharge its built-in lithium battery of 1500mAh capacity, allowing to maintain illumination all night.Power: 0.5WBattery: 3.7V 1500mAhAngle: 120°.Lumens: 50lm