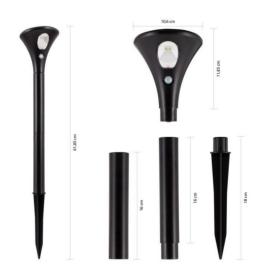

## Ref. SL03

Solar LED panel with motion sensor, it allows to recharge its built-in lithium battery of 1500mAh capacity, allowing to maintain illumination all night.Power: 0.5WBattery: 3.7V 1500mAhAngle: 120°.Lumens: 50lm