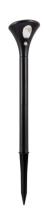

## **Solar LED Beacon with PIR Sensor**

## Ref. SL03

Solar LED panel with motion sensor, it allows to recharge its built-in lithium battery of 1500mAh capacity, allowing to maintain illumination all night.Power: 0.5WBattery: 3.7V 1500mAhAngle: 120°.Lumens: 50lm