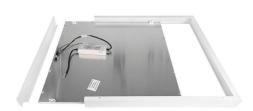

## Ref. B4271-120x60

Surface kit for surface installation of slim LED panels 1200x600mm. Made of white lacquered aluminum, includes all accessories for quick and easy mounting, with an excellent finish. White 1200x600mm Aluminum