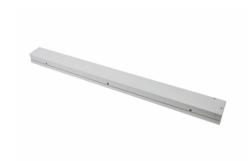

## Ref. B4271-120x60

Surface kit for surface installation of slim LED panels 1200x600mm. Made of white lacquered aluminum, includes all accessories for quick and easy mounting, with an excellent finish. White 1200x600mm Aluminum