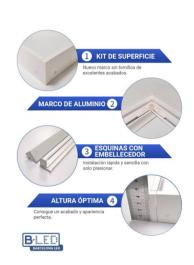

## Ref. B4271-120x60

Surface kit for surface installation of slim LED panels 1200x600mm. Made of white lacquered aluminum, includes all accessories for quick and easy mounting, with an excellent finish. White 1200x600mm Aluminum