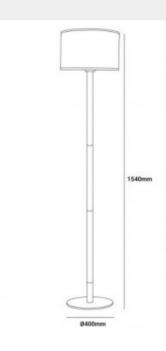

### Ref. LN1305

Wooden floor lamp with Nordic design, made of white or matte black aluminum, which combines with the wooden structure. Ideal for installation in living rooms, bedrooms, studies and any indoor room. Easy assembly and disassembly of the lamp body for easy transport. Maximum power of 60W.\*\*E27 bulb not included\*\*.E27Max. power 60WØ400x1540mm220-240V/AC

## Product data

| 50-60Hz                 |
|-------------------------|
| E27                     |
| No                      |
| Ø400x1540               |
| Aluminium, Wood, Fabric |
| No                      |
| IP20                    |
| -20°C ~ +40°C           |
| Intensive               |
| CE, ROHS                |
| 10 years                |
| Nordic                  |
|                         |