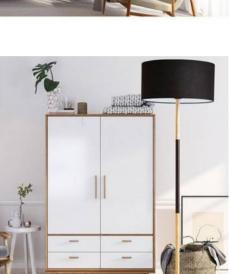

# Wooden floor lamp with black or white patalla "CLASS".

### Ref. LN1305

Wooden floor lamp with Nordic design, made of white or matte black aluminum, which combines with the wooden structure. Ideal for installation in living rooms, bedrooms, studies and any indoor room. Easy assembly and disassembly of the lamp body for easy transport. Maximum power of 60W.\*\*E27 bulb not included\*\*.E27Max. power 60WØ400x1540mm220-240V/AC