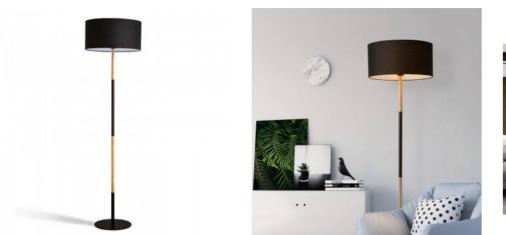

# Wooden floor lamp with black or white patalla "CLASS".

### Ref. LN1305

Wooden floor lamp with Nordic design, made of white or matte black aluminum, which combines with the wooden structure. Ideal for installation in living rooms, bedrooms, studies and any indoor room. Easy assembly and disassembly of the lamp body for easy transport. Maximum power of 60W.\*\*E27 bulb not included\*\*.E27Max. power 60WØ400x1540mm220-240V/AC