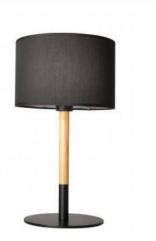

## Nordic table lamp "CLASS" E27

## Ref. LN1301

Nordic designtable lamp , with aluminum base, wooden lamp body and fabric lampshade. It stands out for the combination of aluminum with high quality natural wood. It can be selected between black and white color finishes. With E27 socket, bulb not included. Ideal as a decorative LED lighting element for your home in bedrooms, living rooms, foyers, etc. The cable with switch is black.\*\*DOES NOT INCLUDE BULB E27Max 60WSocket: E27220-240V/ACØ250x440mmIP20