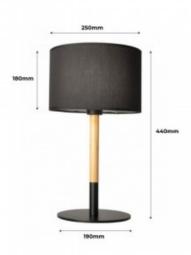

## Ref. LN1301

Nordic designtable lamp , with aluminum base, wooden lamp body and fabric lampshade. It stands out for the combination of aluminum with high quality natural wood. It can be selected between black and white color finishes. With E27 socket, bulb not included. Ideal as a decorative LED lighting element for your home in bedrooms, living rooms, foyers, etc. The cable with switch is black.\*\*DOES NOT INCLUDE BULB E27Max 60WSocket: E27220-240V/ACØ250x440mmIP20

## **Product data**

| 100 - 240 V/AC                        |
|---------------------------------------|
| 50 - 60                               |
| No                                    |
| E27                                   |
| No                                    |
| Ø250x440                              |
| Aluminium, Wood, Fabric               |
| No                                    |
| IP20                                  |
| -20°C ~ +40°C                         |
| Normal                                |
| CE, ROHS                              |
| According to legal guarantee: 2 years |
| Surface                               |
| Nordic                                |
|                                       |