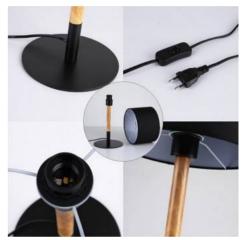

## Ref. LN1301

Nordic designtable lamp , with aluminum base, wooden lamp body and fabric lampshade. It stands out for the combination of aluminum with high quality natural wood. It can be selected between black and white color finishes. With E27 socket, bulb not included. Ideal as a decorative LED lighting element for your home in bedrooms, living rooms, foyers, etc. The cable with switch is black.\*\*DOES NOT INCLUDE BULB E27Max 60WSocket: E27220-240V/ACØ250x440mmIP20