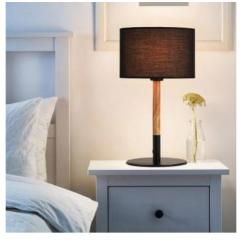

## Nordic table lamp "CLASS" E27

## Ref. LN1301

Nordic designtable lamp , with aluminum base, wooden lamp body and fabric lampshade. It stands out for the combination of aluminum with high quality natural wood. It can be selected between black and white color finishes. With E27 socket, bulb not included. Ideal as a decorative LED lighting element for your home in bedrooms, living rooms, foyers, etc. The cable with switch is black.\*\*DOES NOT INCLUDE BULB E27Max 60WSocket: E27220-240V/ACØ250x440mmIP20