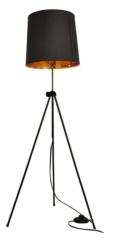

## Vintage floor lamp "KAPPEN" with Tripod

## Ref. L3059

Floor lamps with vintage design. With tripod adjustable in height from 1260mm to 1720mm. Voltage 230V. Black shade internally coated with a gold colored reflector to emit a golden illumination, giving warmth to the home. With foot switch. Ideal for bedrooms, living rooms, studies, offices, dining rooms, restaurants, cafes, and any indoor room.\*\*E27 bulb not included\*\*.E27230V60W230V50-60Hz