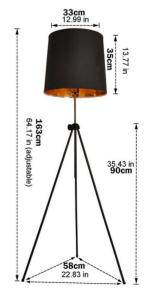

## Ref. L3059

Floor lamps with vintage design. With tripod adjustable in height from 1260mm to 1720mm. Voltage 230V. Black shade internally coated with a gold colored reflector to emit a golden illumination, giving warmth to the home. With foot switch. Ideal for bedrooms, living rooms, studies, offices, dining rooms, restaurants, cafes, and any indoor room.\*\*E27 bulb not included\*\*.E27230V60W230V50-60Hz