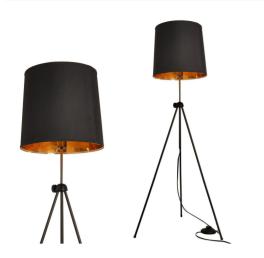

## Vintage floor lamp "KAPPEN" with Tripod

## Ref. L3059

Floor lamps with vintage design. With tripod adjustable in height from 1260mm to 1720mm. Voltage 230V. Black shade internally coated with a gold colored reflector to emit a golden illumination, giving warmth to the home. With foot switch. Ideal for bedrooms, living rooms, studies, offices, dining rooms, restaurants, cafes, and any indoor room.\*\*E27 bulb not included\*\*.E27230V60W230V50-60Hz