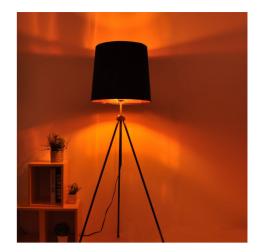

## Vintage floor lamp "KAPPEN" with Tripod

## Ref. L3059

Floor lamps with vintage design. With tripod adjustable in height from 1260mm to 1720mm. Voltage 230V. Black shade internally coated with a gold colored reflector to emit a golden illumination, giving warmth to the home. With foot switch. Ideal for bedrooms, living rooms, studies, offices, dining rooms, restaurants, cafes, and any indoor room.\*\*E27 bulb not included\*\*.E27230V60W230V50-60Hz