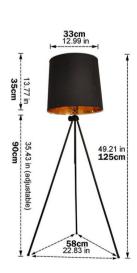

## Ref. L3059

Floor lamps with vintage design. With tripod adjustable in height from 1260mm to 1720mm. Voltage 230V. Black shade internally coated with a gold colored reflector to emit a golden illumination, giving warmth to the home. With foot switch. Ideal for bedrooms, living rooms, studies, offices, dining rooms, restaurants, cafes, and any indoor room.\*\*E27 bulb not included\*\*.E27230V60W230V50-60Hz