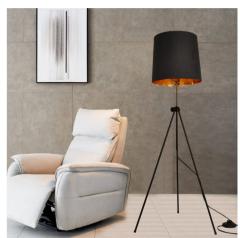

## Vintage floor lamp "KAPPEN" with Tripod

## Ref. L3059

Floor lamps with vintage design. With tripod adjustable in height from 1260mm to 1720mm. Voltage 230V. Black shade internally coated with a gold colored reflector to emit a golden illumination, giving warmth to the home. With foot switch. Ideal for bedrooms, living rooms, studies, offices, dining rooms, restaurants, cafes, and any indoor room.\*\*E27 bulb not included\*\*.E27230V60W230V50-60Hz