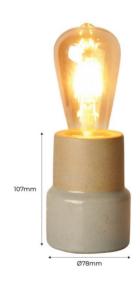

## Ref. LC1918

The table lamp with a simple and small design to highlight the LED bulb we select. Made of matte porcelain. Can be installed anywhere indoors on top of a platform. On top of any table in the bedroom, living room, office, etc. With E27 socket. Dimensions: 780x780x107mm\*\*BULB NOT INCLUDEDMax. power 25W220-240V/ACSocket: E27IP20