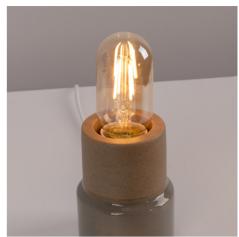

## **Small matt porcelain table lamp E27**

## Ref. LC1918

The table lamp with a simple and small design to highlight the LED bulb we select. Made of matte porcelain. Can be installed anywhere indoors on top of a platform. On top of any table in the bedroom, living room, office, etc. With E27 socket. Dimensions: 780x780x107mm\*\*BULB NOT INCLUDEDMax. power 25W220-240V/ACSocket: E27IP20