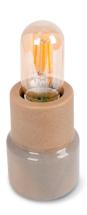

## **Small matt porcelain table lamp E27**

## Ref. LC1918

The table lamp with a simple and small design to highlight the LED bulb we select. Made of matte porcelain. Can be installed anywhere indoors on top of a platform. On top of any table in the bedroom, living room, office, etc. With E27 socket. Dimensions: 780x780x107mm\*\*BULB NOT INCLUDEDMax. power 25W220-240V/ACSocket: E27IP20