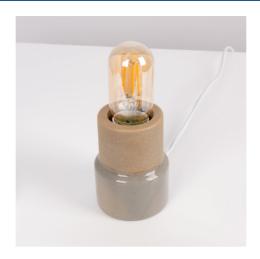

## **Small matt porcelain table lamp E27**

## Ref. LC1918

The table lamp with a simple and small design to highlight the LED bulb we select. Made of matte porcelain. Can be installed anywhere indoors on top of a platform. On top of any table in the bedroom, living room, office, etc. With E27 socket. Dimensions: 780x780x107mm\*\*BULB NOT INCLUDEDMax. power 25W220-240V/ACSocket: E27IP20