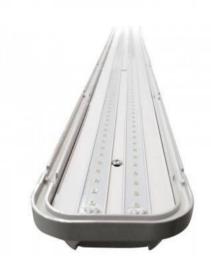

## Linkable tri-proof LED batten light - 120cm 36W 3000lm IP65

## Ref. B8400-120

High power IP65 LED tri proof fixture, 6500K cool white light color, ideal for industrial use. The tri-proof batten light is equipped with professional quality SMD2835 Chip LED strips, with very good heat dissipation for long life. Available with opal or transparent cover.36WIP65230V-AC1180x86x66mm140° angle6500K / 3000 lm

## Product data

| Hue                   | Cool white    |
|-----------------------|---------------|
| Lumens (Lm)           | 3000          |
| Efficiency (Lm/w)     | 83            |
| CRI                   | 75-80         |
| Beam angle (°)        | 140           |
| LED Type              | SMD 2835      |
| Dimmable              | No            |
| Power (W)             | 36            |
| Nominal Voltage (V)   | 230           |
| Frequency (Hz)        | 50 - 60       |
| Power factor (cosφ)   | 0.98          |
| Driver                | Internal      |
| Sensor                | No            |
| Orientable            | No            |
| Dimensions (mm) Lxlxh | 1180x86x72    |
| Material              | Plastic       |
| Diffuser material     | Polycarbonate |
| Use Outdoor           | Yes           |
|                       |               |