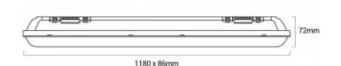

## Ref. B8400-120

High power IP65 LED tri proof fixture, 6500K cool white light color, ideal for industrial use. The tri-proof batten light is equipped with professional quality SMD2835 Chip LED strips, with very good heat dissipation for long life. Available with opal or transparent cover.36WIP65230V-AC1180x86x66mm140° angle6500K / 3000 lm

## Product data

| Hue                   | Cool white    |
|-----------------------|---------------|
| Lumens (Lm)           | 3000          |
| Efficiency (Lm/w)     | 83            |
| CRI                   | 75-80         |
| Beam angle (°)        | 140           |
| LED Type              | SMD 2835      |
| Dimmable              | No            |
| Power (W)             | 36            |
| Nominal Voltage (V)   | 230           |
| Frequency (Hz)        | 50 - 60       |
| Power factor (cosφ)   | 0.98          |
| Driver                | Internal      |
| Sensor                | No            |
| Orientable            | No            |
| Dimensions (mm) Lxlxh | 1180x86x72    |
| Material              | Plastic       |
| Diffuser material     | Polycarbonate |
| Use Outdoor           | Yes           |
|                       |               |