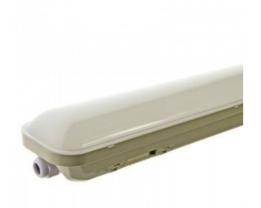

## Linkable tri-proof LED batten light - 120cm 36W 3000lm IP65

## Ref. B8400-120

High power IP65 LED tri proof fixture, 6500K cool white light color, ideal for industrial use. The tri-proof batten light is equipped with professional quality SMD2835 Chip LED strips, with very good heat dissipation for long life. Available with opal or transparent cover.36WIP65230V-AC1180x86x66mm140° angle6500K / 3000 lm

## Product data

| Hue                   | Cool white    |
|-----------------------|---------------|
| Lumens (Lm)           | 3000          |
| Efficiency (Lm/w)     | 83            |
| CRI                   | 75-80         |
| Beam angle (°)        | 140           |
| LED Type              | SMD 2835      |
| Dimmable              | No            |
| Power (W)             | 36            |
| Nominal Voltage (V)   | 230           |
| Frequency (Hz)        | 50 - 60       |
| Power factor (cosφ)   | 0.98          |
| Driver                | Internal      |
| Sensor                | No            |
| Orientable            | No            |
| Dimensions (mm) Lxlxh | 1180x86x72    |
| Material              | Plastic       |
| Diffuser material     | Polycarbonate |
| Use Outdoor           | Yes           |
|                       |               |