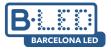

## LED desk lamp with 3X magnifying glass - Dimmable - CCT - 8W

## Ref. L1020-B

The desk flexo lamp incorporates a 3X magnifier and a powerful integrated 8W LED light for a clear and optimal vision. It's possible to adjust the color temperature (CCT system) and also the light intensity through its touch system located on the base. Its flexible and "hands-free" design allows you to adjust the position according to your needs. It's perfect for jewelry repair, crafts, reading, sewing and detailed projects that require close vision.