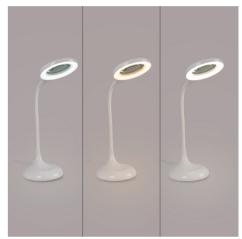

## Ref. L1020-B

The desk flexo lamp incorporates a 3X magnifier and a powerful integrated 8W LED light for a clear and optimal vision. It's possible to adjust the color temperature (CCT system) and also the light intensity through its touch system located on the base. Its flexible and "hands-free" design allows you to adjust the position according to your needs. It's perfect for jewelry repair, crafts, reading, sewing and detailed projects that require close vision.