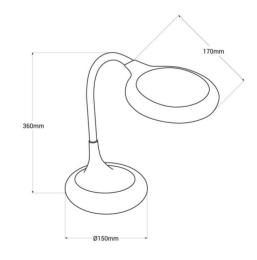

|
| Nominal Voltage (V) | 100 - 240 V/AC                        |
| Driver              | Internal                              |
| Sensor              | No                                    |
| Orientable          | Yes                                   |
| Material            | Polycarbonate                         |
| Diffuser material   | Polycarbonate                         |
| Use Outdoor         | No                                    |
| IP                  | IP20                                  |
| Temperature range   | -20°C ~ +40°C                         |
| Frequency of use    | Normal                                |
| Certificates        | CE, ROHS                              |
| Warranty            | According to legal guarantee: 2 years |





Mounting Surface