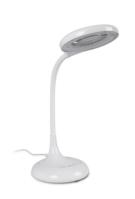

## LED desk lamp with 3X magnifying glass - Dimmable - CCT - 8W

## Ref. L1020-B

The desk flexo lamp incorporates a 3X magnifier and a powerful integrated 8W LED light for a clear and optimal vision. It's possible to adjust the color temperature (CCT system) and also the light intensity through its touch system located on the base. Its flexible and "hands-free" design allows you to adjust the position according to your needs. It's perfect for jewelry repair, crafts, reading, sewing and detailed projects that require close vision.