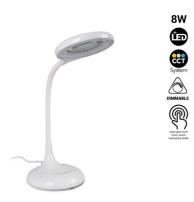

## LED desk lamp with 3X magnifying glass - Dimmable - CCT - 8W

## Ref. L1020-B

The desk flexo lamp incorporates a 3X magnifier and a powerful integrated 8W LED light for a clear and optimal vision. It's possible to adjust the color temperature (CCT system) and also the light intensity through its touch system located on the base. Its flexible and "hands-free" design allows you to adjust the position according to your needs. It's perfect for jewelry repair, crafts, reading, sewing and detailed projects that require close vision.